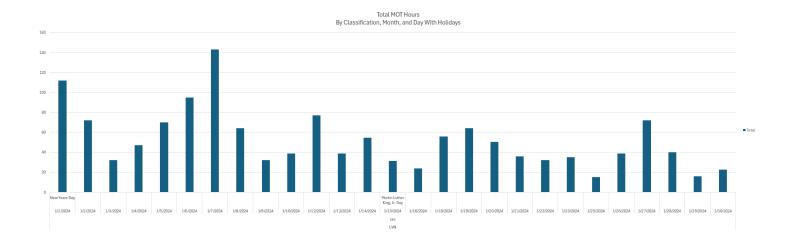

- Overall MOT for each calendar year for each classification
- Overall MOT, by facility, by classification for each calendar year
- Overall MOT, by month, by classification for each calendar year
- Overall MOT, by days of the week, by classification for each calendar year
- Overall MOT, by month, by day, with holidays/events depicted, by classification for each calendar year

- In 2024, the CNAs, had most of the MOT on Sunday, and Monday was the second highest; for LVNs, the highest use of MOT was on Saturday and Sunday was the second highest; and for the RNs, Monday was the highest and Tuesday was the second highest.
- o Conclusion:
  - For 2022 and 2023, Sunday was the day with the most MOT for all classifications. For all years, for LVNs, the weekend days, Saturday and Sunday were the days with the most MOT.
- · Days of the Year
  - The grids below illustrate the days of the year with the most MOT, from 2022-2024, for the three classifications.
    - For 2024, the RNs, highest six days are all around the holidays in December and January. For 2024, the LVNs four of the ten are all around holidays in December and January. For 2024, the CNAs, only one of the ten is in December or January.

| Classification | Date       | Hours |
|----------------|------------|-------|
| RN             | 1/2/2024   | 361   |
| RN             | 12/31/2024 | 252   |
| RN             | 12/26/2024 | 250   |
| RN             | 12/30/2024 | 223   |
| RN             | 12/24/2024 | 219   |
| RN             | 1/1/2024   | 158   |
| RN             | 9/30/2024  | 135   |
| RN             | 1/4/2024   | 134   |
| RN             | 8/8/2024   | 133   |
| RN             | 12/18/2024 | 129   |