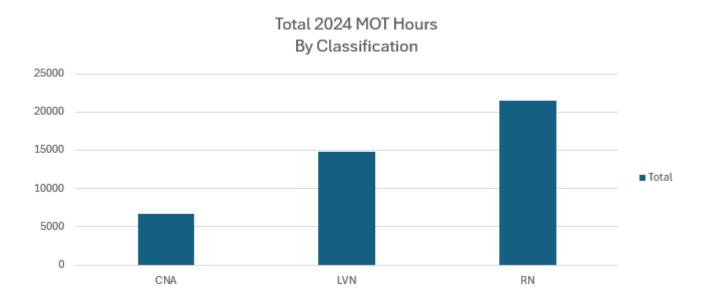

When reviewing the MOT data collected from Telestaff the list below offers a brief summary. Please refer to the Appendix A, pages 8-139, to see the hours and bar graphs for each of these data points.

- Overall MOT for all classifications:
  - In 2022, there were a total of 87,667 hours of MOT for CNAs, LVNs and RNs.
    - CNAs had 12128 hours of MOT, LVNs had 32952 hours of MOT and RNs had 42587 hours of MOT.
  - o In 2023, there were a total of 56,463 hours of MOT for CNAs, LVNs and RNs.
    - CNAs had 9054 hours of MOT, LVNs had 22357 hours of MOT and RNs had 25052 hours of MOT.
  - o In 2024, there were a total of 42,952 hours of MOT for CNAs, LVNs and RNs.
    - CNAs had 6721 hours of MOT, LVNs had 14781 hours of MOT and RNs had 21449 hours of MOT.
  - o Conclusion:
    - MOT has decreased year over year for all classifications. RNs are required to work the most MOT and CNAs the least.
- · MOT by facility:
  - o In 2022, for ALL classes reviewed, California Health Care Facility (CHCF) had the most MOT. For the CNAs, CHCF had 6562 MOT hours, with Corcoran, in second with 857 hours. For the LVNs, CHCF had 6268 MOT hours followed up with Corcoran with 2640 MOT hours. For the RNs, CHCF had 9037 MOT hours, followed by Correctional Institution for Men (CIM) with 2581 hours.