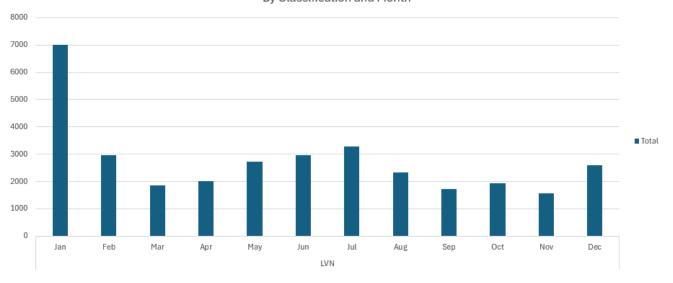

#### Months of the Year:

- In 2022, for ALL classes reviewed, January had the most MOT, by far. For CNAs, there were 1915 hours in January and the next highest was August with 1350 hours and December with 1236. For LVNs, January was more than double the other months with 7006 hours, and July was second with 3283 hours. For RNs, January had 6541 hours and May had 4373 hours.
- In 2023, the data indicates a flatter trend overall for the year. CNAs MOT hours were higher in the first five months of the year. For the LVNs, January was the highest, but only outpaced April, May, and June by a couple of hundred hours. For the RNs, there was a fairly even number of hours per month with the highest months being April, December, March, and January in that order.
- In 2024, January was highest for CNAs, with 926 hours and May was the lowest with 277 hours. For the LVNs, the overall trend was flatter with December being the highest with 1478 hours and February being the lowest with 986 hours. For the RNs, December and January were the highest with 2670 and 2534 hours, respectively.

#### Conclusion:

 Overall, there is no clear trend for all classifications. However, January does seem to consistently have higher MOT hours.