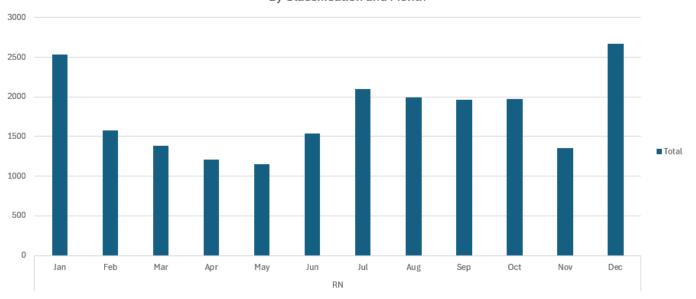

#### Months of the Year:

- In 2022, for ALL classes reviewed, January had the most MOT, by far. For CNAs, there were 1915 hours in January and the next highest was August with 1350 hours and December with 1236. For LVNs, January was more than double the other months with 7006 hours, and July was second with 3283 hours. For RNs, January had 6541 hours and May had 4373 hours.
- In 2023, the data indicates a flatter trend overall for the year. CNAs MOT hours were higher in the first five months of the year. For the LVNs, January was the highest, but only outpaced April, May, and June by a couple of hundred hours. For the RNs, there was a fairly even number of hours per month with the highest months being April, December, March, and January in that order.
- In 2024, January was highest for CNAs, with 926 hours and May was the lowest with 277 hours. For the LVNs, the overall trend was flatter with December being the highest with 1478 hours and February being the lowest with 986 hours. For the RNs, December and January were the highest with 2670 and 2534 hours, respectively.

#### Conclusion:

 Overall, there is no clear trend for all classifications. However, January does seem to consistently have higher MOT hours.