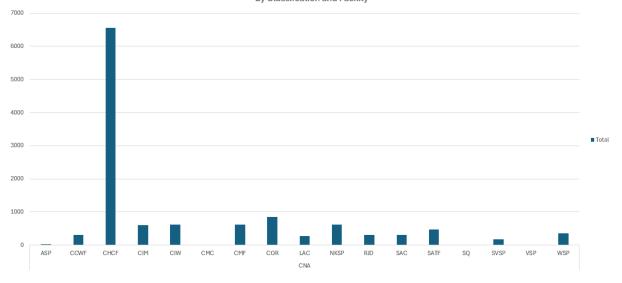

When reviewing the MOT data collected from Telestaff the list below offers a brief summary. Please refer to the Appendix A, pages 8-139, to see the hours and bar graphs for each of these data points.

- Overall MOT for all classifications:
  - In 2022, there were a total of 87,667 hours of MOT for CNAs, LVNs and RNs.
    - CNAs had 12128 hours of MOT, LVNs had 32952 hours of MOT and RNs had 42587 hours of MOT.
  - o In 2023, there were a total of 56,463 hours of MOT for CNAs, LVNs and RNs.
    - CNAs had 9054 hours of MOT, LVNs had 22357 hours of MOT and RNs had 25052 hours of MOT.
  - o In 2024, there were a total of 42,952 hours of MOT for CNAs, LVNs and RNs.
    - CNAs had 6721 hours of MOT, LVNs had 14781 hours of MOT and RNs had 21449 hours of MOT.
  - o Conclusion:
    - MOT has decreased year over year for all classifications. RNs are required to work the most MOT and CNAs the least.
- · MOT by facility:
  - o In 2022, for ALL classes reviewed, California Health Care Facility (CHCF) had the most MOT. For the CNAs, CHCF had 6562 MOT hours, with Corcoran, in second with 857 hours. For the LVNs, CHCF had 6268 MOT hours followed up with Corcoran with 2640 MOT hours. For the RNs, CHCF had 9037 MOT hours, followed by Correctional Institution for Men (CIM) with 2581 hours.

- In 2023, for ALL classes reviewed CHCF had the most MOT. For the CNAs, CHCF had 3819 MOT hours, with CIM, in second with 705 hours. For the LVNs, CHCF had 3031 MOT hours, followed up with Substance Abuse Treatment Facility (SATF) with 1935 MOT hours. For the RNs, CHCF had 4280 MOT hours, followed by Richard J. Donovan Correctional Facility (RJD) with 1860 hours.
- In 2024, for ALL classes reviewed CHCF had the most MOT. For the CNAs, CHCF had 2346 MOT hours, with Substance Abuse Treatment Facility (SATF), in second with 1066 hours. For the LVNs, CIM had 1759 MOT hours followed up with CHCF with 1330 MOT hours. For the RNs, CHCF had 3282 MOT hours, followed by Richard J. Donovan Correctional Facility (RJD) with 1752 hours.