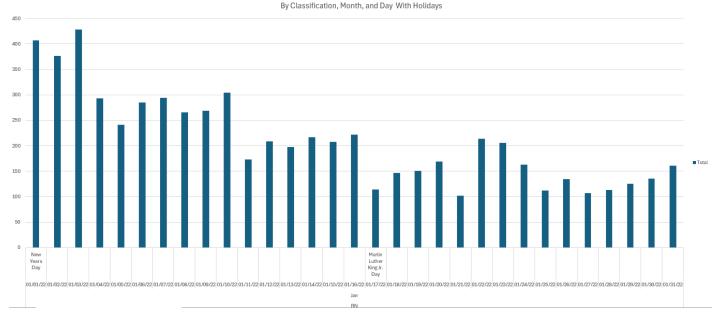

- In 2024, the CNAs, had most of the MOT on Sunday, and Monday was the second highest; for LVNs, the highest use of MOT was on Saturday and Sunday was the second highest; and for the RNs, Monday was the highest and Tuesday was the second highest.
- o Conclusion:
  - For 2022 and 2023, Sunday was the day with the most MOT for all classifications. For all years, for LVNs, the weekend days, Saturday and Sunday were the days with the most MOT.
- · Days of the Year
  - The grids below illustrate the days of the year with the most MOT, from 2022-2024, for the three classifications.
    - For 2024, the RNs, highest six days are all around the holidays in December and January. For 2024, the LVNs four of the ten are all around holidays in December and January. For 2024, the CNAs, only one of the ten is in December or January.

| Classification | Date       | Hours |
|----------------|------------|-------|
| RN             | 1/2/2024   | 361   |
| RN             | 12/31/2024 | 252   |
| RN             | 12/26/2024 | 250   |
| RN             | 12/30/2024 | 223   |
| RN             | 12/24/2024 | 219   |
| RN             | 1/1/2024   | 158   |
| RN             | 9/30/2024  | 135   |
| RN             | 1/4/2024   | 134   |
| RN             | 8/8/2024   | 133   |
| RN             | 12/18/2024 | 129   |