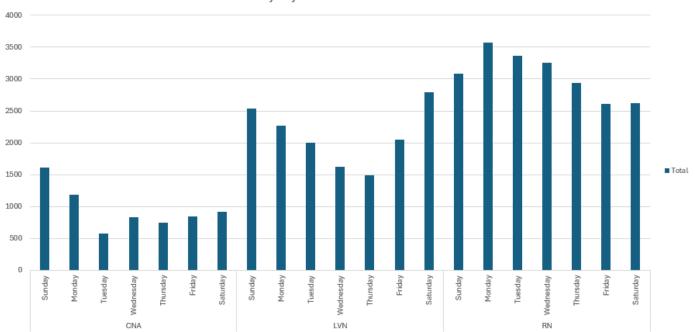

#### Days of the Week:

- In 2022, for ALL classes reviewed, Sunday, had the most MOT. However, for LVNs, Saturday was the second highest, CNAs; Monday was the second highest and for RNs, Monday was the second highest.
- In 2023, for ALL classes reviewed, Sunday, had the most MOT. However, for LVNs, Saturday was the second highest; CNAs, Monday was the second highest; and for RNs Tuesday, was the second highest.

- In 2024, the CNAs, had most of the MOT on Sunday, and Monday was the second highest; for LVNs, the highest use of MOT was on Saturday and Sunday was the second highest; and for the RNs, Monday was the highest and Tuesday was the second highest.
- o Conclusion:
  - For 2022 and 2023, Sunday was the day with the most MOT for all classifications. For all years, for LVNs, the weekend days, Saturday and Sunday were the days with the most MOT.
- · Days of the Year
  - The grids below illustrate the days of the year with the most MOT, from 2022-2024, for the three classifications.
    - For 2024, the RNs, highest six days are all around the holidays in December and January. For 2024, the LVNs four of the ten are all around holidays in December and January. For 2024, the CNAs, only one of the ten is in December or January.

For CCHCS, when looking at the data in 2022 and 2023, for all classes reviewed, Sunday had the most MOT. In 2024, the CNAs, had the most MOT on Sunday, and Monday was the second highest; for LVNs, the highest use of MOT was on Saturday and Sunday was the second highest; and for the RNs, Monday was the highest and Tuesday was the second highest.