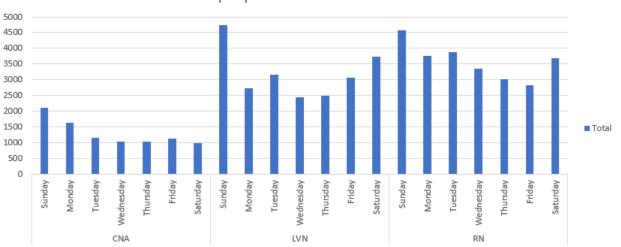

#### Days of the Week:

- In 2022, for ALL classes reviewed, Sunday, had the most MOT. However, for LVNs, Saturday was the second highest, CNAs; Monday was the second highest and for RNs, Monday was the second highest.
- In 2023, for ALL classes reviewed, Sunday, had the most MOT. However, for LVNs, Saturday was the second highest; CNAs, Monday was the second highest; and for RNs Tuesday, was the second highest.

- In 2024, the CNAs, had most of the MOT on Sunday, and Monday was the second highest; for LVNs, the highest use of MOT was on Saturday and Sunday was the second highest; and for the RNs, Monday was the highest and Tuesday was the second highest.
- o Conclusion:
  - For 2022 and 2023, Sunday was the day with the most MOT for all classifications. For all years, for LVNs, the weekend days, Saturday and Sunday were the days with the most MOT.
- · Days of the Year
  - The grids below illustrate the days of the year with the most MOT, from 2022-2024, for the three classifications.
    - For 2024, the RNs, highest six days are all around the holidays in December and January. For 2024, the LVNs four of the ten are all around holidays in December and January. For 2024, the CNAs, only one of the ten is in December or January.

For CCHCS, when looking at the data in 2022 and 2023, for all classes reviewed, Sunday had the most MOT. In 2024, the CNAs, had the most MOT on Sunday, and Monday was the second highest; for LVNs, the highest use of MOT was on Saturday and Sunday was the second highest; and for the RNs, Monday was the highest and Tuesday was the second highest.