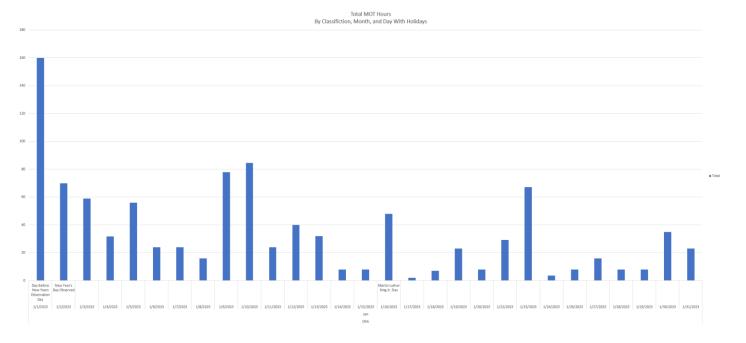

- Overall MOT for each calendar year for each classification
- Overall MOT, by facility, by classification for each calendar year
- Overall MOT, by month, by classification for each calendar year
- Overall MOT, by days of the week, by classification for each calendar year
- Overall MOT, by month, by day, with holidays/events depicted, by classification for each calendar year

#### Months of the Year:

- In 2022, for ALL classes reviewed, January had the most MOT, by far. For CNAs, there were 1915 hours in January and the next highest was August with 1350 hours and December with 1236. For LVNs, January was more than double the other months with 7006 hours, and July was second with 3283 hours. For RNs, January had 6541 hours and May had 4373 hours.
- In 2023, the data indicates a flatter trend overall for the year. CNAs MOT hours were higher in the first five months of the year. For the LVNs, January was the highest, but only outpaced April, May, and June by a couple of hundred hours. For the RNs, there was a fairly even number of hours per month with the highest months being April, December, March, and January in that order.
- In 2024, January was highest for CNAs, with 926 hours and May was the lowest with 277 hours. For the LVNs, the overall trend was flatter with December being the highest with 1478 hours and February being the lowest with 986 hours. For the RNs, December and January were the highest with 2670 and 2534 hours, respectively.