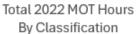

When reviewing the MOT data collected from Telestaff the list below offers a brief summary. Please refer to the Appendix A, pages 8-139, to see the hours and bar graphs for each of these data points.

- Overall MOT for all classifications:
  - In 2022, there were a total of 87,667 hours of MOT for CNAs, LVNs and RNs.
    - CNAs had 12128 hours of MOT, LVNs had 32952 hours of MOT and RNs had 42587 hours of MOT.
  - o In 2023, there were a total of 56,463 hours of MOT for CNAs, LVNs and RNs.
    - CNAs had 9054 hours of MOT, LVNs had 22357 hours of MOT and RNs had 25052 hours of MOT.
  - o In 2024, there were a total of 42,952 hours of MOT for CNAs, LVNs and RNs.
    - CNAs had 6721 hours of MOT, LVNs had 14781 hours of MOT and RNs had 21449 hours of MOT.
  - o Conclusion:
    - MOT has decreased year over year for all classifications. RNs are required to work the most MOT and CNAs the least.
- · MOT by facility:
  - o In 2022, for ALL classes reviewed, California Health Care Facility (CHCF) had the most MOT. For the CNAs, CHCF had 6562 MOT hours, with Corcoran, in second with 857 hours. For the LVNs, CHCF had 6268 MOT hours followed up with Corcoran with 2640 MOT hours. For the RNs, CHCF had 9037 MOT hours, followed by Correctional Institution for Men (CIM) with 2581 hours.