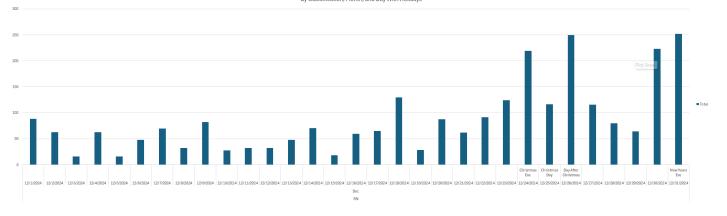

- Overall MOT for each calendar year for each classification
- Overall MOT, by facility, by classification for each calendar year
- Overall MOT, by month, by classification for each calendar year
- Overall MOT, by days of the week, by classification for each calendar year
- Overall MOT, by month, by day, with holidays/events depicted, by classification for each calendar year

- In 2024, the CNAs, had most of the MOT on Sunday, and Monday was the second highest; for LVNs, the highest use of MOT was on Saturday and Sunday was the second highest; and for the RNs, Monday was the highest and Tuesday was the second highest.
- o Conclusion:
  - For 2022 and 2023, Sunday was the day with the most MOT for all classifications. For all years, for LVNs, the weekend days, Saturday and Sunday were the days with the most MOT.
- · Days of the Year
  - The grids below illustrate the days of the year with the most MOT, from 2022-2024, for the three classifications.
    - For 2024, the RNs, highest six days are all around the holidays in December and January. For 2024, the LVNs four of the ten are all around holidays in December and January. For 2024, the CNAs, only one of the ten is in December or January.

| LVN September 2024                                                                                                                               | 36   |
|--------------------------------------------------------------------------------------------------------------------------------------------------|------|
| LVN October 2024                                                                                                                                 | 37   |
| LVN November 2024                                                                                                                                | 38   |
| LVN December 2024                                                                                                                                | 39   |
| Total Certified Nursing Assistant (CNA) Mandatory Overtime Hours sorted by month and each day the month, with holidays labeled for the 2024 year |      |
| CNA January 2024                                                                                                                                 | 40   |
| CNA February 2024                                                                                                                                | 41   |
| CNA March 2024                                                                                                                                   | 42   |
| CNA April 2024                                                                                                                                   | 43   |
| CNA May 2024                                                                                                                                     | 44   |
| CNA June 2024                                                                                                                                    | 45   |
| CNA July 2024                                                                                                                                    | 46   |
| CNA August 2024                                                                                                                                  | 47   |
| CNA September 2024                                                                                                                               | 48   |
| CNA October 2024                                                                                                                                 | 49   |
| CNA November 2024                                                                                                                                | 50   |
| CNA December 2024                                                                                                                                | 51   |
| Total Mandatory Overtime hours sorted by classification for the 2023 Year                                                                        | 52   |
| Registered Nurse, Licensed Vocational Nurse, Certified Nursing Assistant 2023                                                                    | 52   |
| Total Mandatory Overtime Hours sorted by facility/institution and classification for the 2023 year                                               | 53   |
| Registered Nurse 2023                                                                                                                            | 53   |
| Licensed Vocational Nurse 2023                                                                                                                   | 54   |
| Certified Nursing Assistant 2023                                                                                                                 | 55   |
| Total Mandatory Overtime hours sorted by Classification and Month for the 2023 year                                                              | 56   |
| Registered Nurse 2023                                                                                                                            | 56   |
| Licensed Vocational Nurse 2023                                                                                                                   | 57   |
| Certified Nursing Assistant 2023                                                                                                                 | 58   |
| Total Mandatory Overtime hours sorted by Classification and Day of the Week for the 2023 year                                                    | 59   |
| Registered Nurse, Licensed Vocational Nurse, Certified Nursing Assistant 2023                                                                    | 59   |
| Total Registered Nurse (RN) Mandatory Overtime Hours sorted by month and each day of the mor with holidays labeled for the 2023 year             |      |
| RN January 2023                                                                                                                                  | 60   |
| RN February 2023                                                                                                                                 | 61   |
| RN March 2023                                                                                                                                    | . 62 |
| RN April 2023                                                                                                                                    | 63   |
| RN May 2023                                                                                                                                      | 64   |