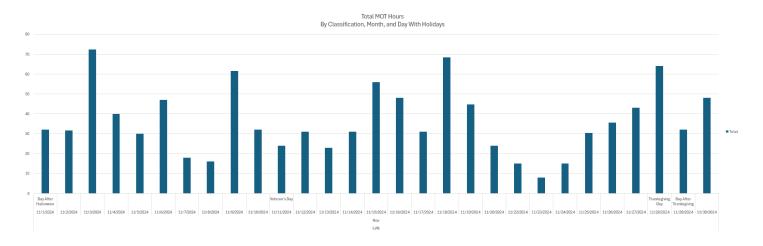

When reviewing the MOT data collected from Telestaff the list below offers a brief summary. Please refer to the Appendix A, pages 8-139, to see the hours and bar graphs for each of these data points.

- Overall MOT for all classifications:
  - In 2022, there were a total of 87,667 hours of MOT for CNAs, LVNs and RNs.
    - CNAs had 12128 hours of MOT, LVNs had 32952 hours of MOT and RNs had 42587 hours of MOT.
  - o In 2023, there were a total of 56,463 hours of MOT for CNAs, LVNs and RNs.
    - CNAs had 9054 hours of MOT, LVNs had 22357 hours of MOT and RNs had 25052 hours of MOT.
  - o In 2024, there were a total of 42,952 hours of MOT for CNAs, LVNs and RNs.
    - CNAs had 6721 hours of MOT, LVNs had 14781 hours of MOT and RNs had 21449 hours of MOT.
  - o Conclusion:
    - MOT has decreased year over year for all classifications. RNs are required to work the most MOT and CNAs the least.
- · MOT by facility:
  - o In 2022, for ALL classes reviewed, California Health Care Facility (CHCF) had the most MOT. For the CNAs, CHCF had 6562 MOT hours, with Corcoran, in second with 857 hours. For the LVNs, CHCF had 6268 MOT hours followed up with Corcoran with 2640 MOT hours. For the RNs, CHCF had 9037 MOT hours, followed by Correctional Institution for Men (CIM) with 2581 hours.

#### Months of the Year:

- In 2022, for ALL classes reviewed, January had the most MOT, by far. For CNAs, there were 1915 hours in January and the next highest was August with 1350 hours and December with 1236. For LVNs, January was more than double the other months with 7006 hours, and July was second with 3283 hours. For RNs, January had 6541 hours and May had 4373 hours.
- In 2023, the data indicates a flatter trend overall for the year. CNAs MOT hours were higher in the first five months of the year. For the LVNs, January was the highest, but only outpaced April, May, and June by a couple of hundred hours. For the RNs, there was a fairly even number of hours per month with the highest months being April, December, March, and January in that order.
- In 2024, January was highest for CNAs, with 926 hours and May was the lowest with 277 hours. For the LVNs, the overall trend was flatter with December being the highest with 1478 hours and February being the lowest with 986 hours. For the RNs, December and January were the highest with 2670 and 2534 hours, respectively.

- In 2024, the CNAs, had most of the MOT on Sunday, and Monday was the second highest; for LVNs, the highest use of MOT was on Saturday and Sunday was the second highest; and for the RNs, Monday was the highest and Tuesday was the second highest.
- o Conclusion:
  - For 2022 and 2023, Sunday was the day with the most MOT for all classifications. For all years, for LVNs, the weekend days, Saturday and Sunday were the days with the most MOT.
- · Days of the Year
  - The grids below illustrate the days of the year with the most MOT, from 2022-2024, for the three classifications.
    - For 2024, the RNs, highest six days are all around the holidays in December and January. For 2024, the LVNs four of the ten are all around holidays in December and January. For 2024, the CNAs, only one of the ten is in December or January.