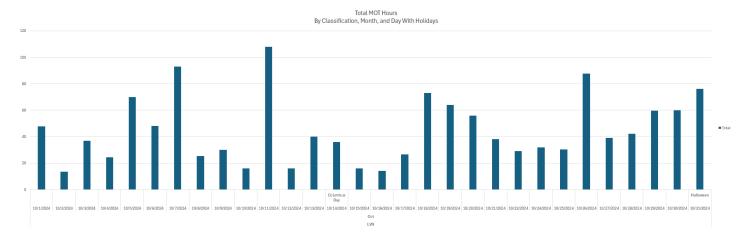

When reviewing the MOT data collected from Telestaff the list below offers a brief summary. Please refer to the Appendix A, pages 8-139, to see the hours and bar graphs for each of these data points.

- Overall MOT for all classifications:
  - In 2022, there were a total of 87,667 hours of MOT for CNAs, LVNs and RNs.
    - CNAs had 12128 hours of MOT, LVNs had 32952 hours of MOT and RNs had 42587 hours of MOT.
  - o In 2023, there were a total of 56,463 hours of MOT for CNAs, LVNs and RNs.
    - CNAs had 9054 hours of MOT, LVNs had 22357 hours of MOT and RNs had 25052 hours of MOT.
  - o In 2024, there were a total of 42,952 hours of MOT for CNAs, LVNs and RNs.
    - CNAs had 6721 hours of MOT, LVNs had 14781 hours of MOT and RNs had 21449 hours of MOT.
  - o Conclusion:
    - MOT has decreased year over year for all classifications. RNs are required to work the most MOT and CNAs the least.
- · MOT by facility:
  - o In 2022, for ALL classes reviewed, California Health Care Facility (CHCF) had the most MOT. For the CNAs, CHCF had 6562 MOT hours, with Corcoran, in second with 857 hours. For the LVNs, CHCF had 6268 MOT hours followed up with Corcoran with 2640 MOT hours. For the RNs, CHCF had 9037 MOT hours, followed by Correctional Institution for Men (CIM) with 2581 hours.

#### Months of the Year:

- In 2022, for ALL classes reviewed, January had the most MOT, by far. For CNAs, there were 1915 hours in January and the next highest was August with 1350 hours and December with 1236. For LVNs, January was more than double the other months with 7006 hours, and July was second with 3283 hours. For RNs, January had 6541 hours and May had 4373 hours.
- In 2023, the data indicates a flatter trend overall for the year. CNAs MOT hours were higher in the first five months of the year. For the LVNs, January was the highest, but only outpaced April, May, and June by a couple of hundred hours. For the RNs, there was a fairly even number of hours per month with the highest months being April, December, March, and January in that order.
- In 2024, January was highest for CNAs, with 926 hours and May was the lowest with 277 hours. For the LVNs, the overall trend was flatter with December being the highest with 1478 hours and February being the lowest with 986 hours. For the RNs, December and January were the highest with 2670 and 2534 hours, respectively.

- In 2024, the CNAs, had most of the MOT on Sunday, and Monday was the second highest; for LVNs, the highest use of MOT was on Saturday and Sunday was the second highest; and for the RNs, Monday was the highest and Tuesday was the second highest.
- o Conclusion:
  - For 2022 and 2023, Sunday was the day with the most MOT for all classifications. For all years, for LVNs, the weekend days, Saturday and Sunday were the days with the most MOT.
- · Days of the Year
  - The grids below illustrate the days of the year with the most MOT, from 2022-2024, for the three classifications.
    - For 2024, the RNs, highest six days are all around the holidays in December and January. For 2024, the LVNs four of the ten are all around holidays in December and January. For 2024, the CNAs, only one of the ten is in December or January.