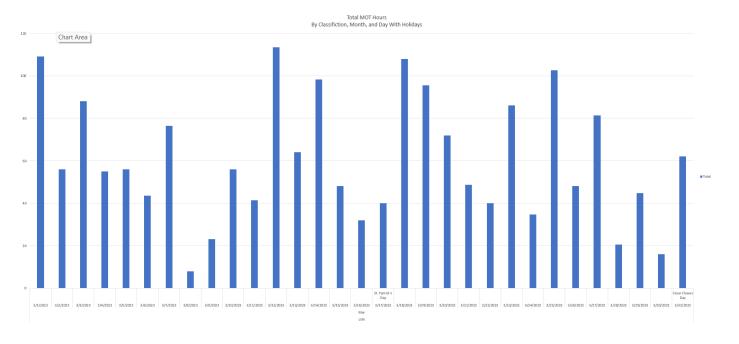

When reviewing the MOT data collected from Telestaff the list below offers a brief summary. Please refer to the Appendix A, pages 8-139, to see the hours and bar graphs for each of these data points.

- Overall MOT for all classifications:
  - In 2022, there were a total of 87,667 hours of MOT for CNAs, LVNs and RNs.
    - CNAs had 12128 hours of MOT, LVNs had 32952 hours of MOT and RNs had 42587 hours of MOT.
  - o In 2023, there were a total of 56,463 hours of MOT for CNAs, LVNs and RNs.
    - CNAs had 9054 hours of MOT, LVNs had 22357 hours of MOT and RNs had 25052 hours of MOT.
  - o In 2024, there were a total of 42,952 hours of MOT for CNAs, LVNs and RNs.
    - CNAs had 6721 hours of MOT, LVNs had 14781 hours of MOT and RNs had 21449 hours of MOT.
  - o Conclusion:
    - MOT has decreased year over year for all classifications. RNs are required to work the most MOT and CNAs the least.
- · MOT by facility:
  - o In 2022, for ALL classes reviewed, California Health Care Facility (CHCF) had the most MOT. For the CNAs, CHCF had 6562 MOT hours, with Corcoran, in second with 857 hours. For the LVNs, CHCF had 6268 MOT hours followed up with Corcoran with 2640 MOT hours. For the RNs, CHCF had 9037 MOT hours, followed by Correctional Institution for Men (CIM) with 2581 hours.

#### Months of the Year:

- In 2022, for ALL classes reviewed, January had the most MOT, by far. For CNAs, there were 1915 hours in January and the next highest was August with 1350 hours and December with 1236. For LVNs, January was more than double the other months with 7006 hours, and July was second with 3283 hours. For RNs, January had 6541 hours and May had 4373 hours.
- In 2023, the data indicates a flatter trend overall for the year. CNAs MOT hours were higher in the first five months of the year. For the LVNs, January was the highest, but only outpaced April, May, and June by a couple of hundred hours. For the RNs, there was a fairly even number of hours per month with the highest months being April, December, March, and January in that order.
- In 2024, January was highest for CNAs, with 926 hours and May was the lowest with 277 hours. For the LVNs, the overall trend was flatter with December being the highest with 1478 hours and February being the lowest with 986 hours. For the RNs, December and January were the highest with 2670 and 2534 hours, respectively.