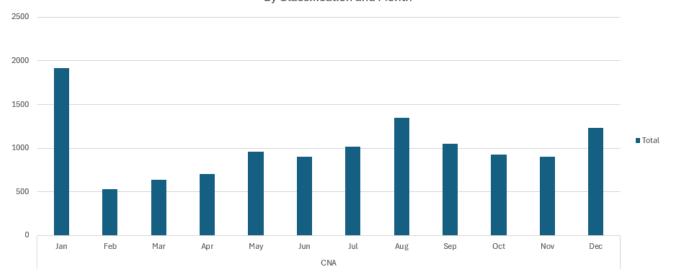

#### Months of the Year:

- In 2022, for ALL classes reviewed, January had the most MOT, by far. For CNAs, there were 1915 hours in January and the next highest was August with 1350 hours and December with 1236. For LVNs, January was more than double the other months with 7006 hours, and July was second with 3283 hours. For RNs, January had 6541 hours and May had 4373 hours.
- In 2023, the data indicates a flatter trend overall for the year. CNAs MOT hours were higher in the first five months of the year. For the LVNs, January was the highest, but only outpaced April, May, and June by a couple of hundred hours. For the RNs, there was a fairly even number of hours per month with the highest months being April, December, March, and January in that order.
- In 2024, January was highest for CNAs, with 926 hours and May was the lowest with 277 hours. For the LVNs, the overall trend was flatter with December being the highest with 1478 hours and February being the lowest with 986 hours. For the RNs, December and January were the highest with 2670 and 2534 hours, respectively.

#### Conclusion:

 Overall, there is no clear trend for all classifications. However, January does seem to consistently have higher MOT hours.