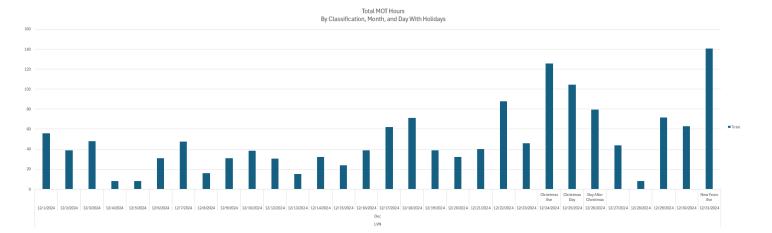

When reviewing the MOT data collected from Telestaff the list below offers a brief summary. Please refer to the Appendix A, pages 8-139, to see the hours and bar graphs for each of these data points.

- Overall MOT for all classifications:
  - In 2022, there were a total of 87,667 hours of MOT for CNAs, LVNs and RNs.
    - CNAs had 12128 hours of MOT, LVNs had 32952 hours of MOT and RNs had 42587 hours of MOT.
  - o In 2023, there were a total of 56,463 hours of MOT for CNAs, LVNs and RNs.
    - CNAs had 9054 hours of MOT, LVNs had 22357 hours of MOT and RNs had 25052 hours of MOT.
  - o In 2024, there were a total of 42,952 hours of MOT for CNAs, LVNs and RNs.
    - CNAs had 6721 hours of MOT, LVNs had 14781 hours of MOT and RNs had 21449 hours of MOT.
  - o Conclusion:
    - MOT has decreased year over year for all classifications. RNs are required to work the most MOT and CNAs the least.
- · MOT by facility:
  - o In 2022, for ALL classes reviewed, California Health Care Facility (CHCF) had the most MOT. For the CNAs, CHCF had 6562 MOT hours, with Corcoran, in second with 857 hours. For the LVNs, CHCF had 6268 MOT hours followed up with Corcoran with 2640 MOT hours. For the RNs, CHCF had 9037 MOT hours, followed by Correctional Institution for Men (CIM) with 2581 hours.

#### Months of the Year:

- In 2022, for ALL classes reviewed, January had the most MOT, by far. For CNAs, there were 1915 hours in January and the next highest was August with 1350 hours and December with 1236. For LVNs, January was more than double the other months with 7006 hours, and July was second with 3283 hours. For RNs, January had 6541 hours and May had 4373 hours.
- In 2023, the data indicates a flatter trend overall for the year. CNAs MOT hours were higher in the first five months of the year. For the LVNs, January was the highest, but only outpaced April, May, and June by a couple of hundred hours. For the RNs, there was a fairly even number of hours per month with the highest months being April, December, March, and January in that order.
- In 2024, January was highest for CNAs, with 926 hours and May was the lowest with 277 hours. For the LVNs, the overall trend was flatter with December being the highest with 1478 hours and February being the lowest with 986 hours. For the RNs, December and January were the highest with 2670 and 2534 hours, respectively.

- In 2024, the CNAs, had most of the MOT on Sunday, and Monday was the second highest; for LVNs, the highest use of MOT was on Saturday and Sunday was the second highest; and for the RNs, Monday was the highest and Tuesday was the second highest.
- o Conclusion:
  - For 2022 and 2023, Sunday was the day with the most MOT for all classifications. For all years, for LVNs, the weekend days, Saturday and Sunday were the days with the most MOT.
- · Days of the Year
  - The grids below illustrate the days of the year with the most MOT, from 2022-2024, for the three classifications.
    - For 2024, the RNs, highest six days are all around the holidays in December and January. For 2024, the LVNs four of the ten are all around holidays in December and January. For 2024, the CNAs, only one of the ten is in December or January.

| Classification | Date       | Hours |
|----------------|------------|-------|
| RN             | 1/2/2024   | 361   |
| RN             | 12/31/2024 | 252   |
| RN             | 12/26/2024 | 250   |
| RN             | 12/30/2024 | 223   |
| RN             | 12/24/2024 | 219   |
| RN             | 1/1/2024   | 158   |
| RN             | 9/30/2024  | 135   |
| RN             | 1/4/2024   | 134   |
| RN             | 8/8/2024   | 133   |
| RN             | 12/18/2024 | 129   |

| Classification | Date       | Hours |
|----------------|------------|-------|
| LVN            | 3/30/2024  | 168   |
| LVN            | 1/7/2024   | 143   |
| LVN            | 12/31/2024 | 140   |
| LVN            | 12/24/2024 | 126   |
| LVN            | 1/1/2024   | 112   |
| LVN            | 10/11/2024 | 108   |
| LVN            | 12/25/2024 | 105   |
| LVN            | 6/16/2024  | 100   |
| LVN            | 9/21/2024  | 96    |
| LVN            | 1/6/2024   | 95    |

| Classification | Date       | Hours |
|----------------|------------|-------|
| CNA            | 12/24/2024 | 92    |
| CNA            | 11/17/2024 | 88    |
| CNA            | 5/12/2024  | 81    |
| CNA            | 3/11/2024  | 80    |
| CNA            | 6/16/2024  | 80    |
| CNA            | 10/6/2024  | 80    |
| CNA            | 7/6/2024   | 79    |
| CNA            | 11/27/2024 | 72    |
| CNA            | 11/1/2024  | 71    |
| CNA            | 1/28/2024  | 70    |