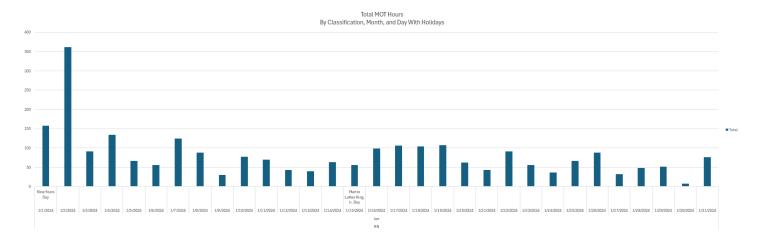

- In 2024, the CNAs, had most of the MOT on Sunday, and Monday was the second highest; for LVNs, the highest use of MOT was on Saturday and Sunday was the second highest; and for the RNs, Monday was the highest and Tuesday was the second highest.
- o Conclusion:
  - For 2022 and 2023, Sunday was the day with the most MOT for all classifications. For all years, for LVNs, the weekend days, Saturday and Sunday were the days with the most MOT.
- · Days of the Year
  - The grids below illustrate the days of the year with the most MOT, from 2022-2024, for the three classifications.
    - For 2024, the RNs, highest six days are all around the holidays in December and January. For 2024, the LVNs four of the ten are all around holidays in December and January. For 2024, the CNAs, only one of the ten is in December or January.

| Classification | Date       | Hours |
|----------------|------------|-------|
| RN             | 1/2/2024   | 361   |
| RN             | 12/31/2024 | 252   |
| RN             | 12/26/2024 | 250   |
| RN             | 12/30/2024 | 223   |
| RN             | 12/24/2024 | 219   |
| RN             | 1/1/2024   | 158   |
| RN             | 9/30/2024  | 135   |
| RN             | 1/4/2024   | 134   |
| RN             | 8/8/2024   | 133   |
| RN             | 12/18/2024 | 129   |