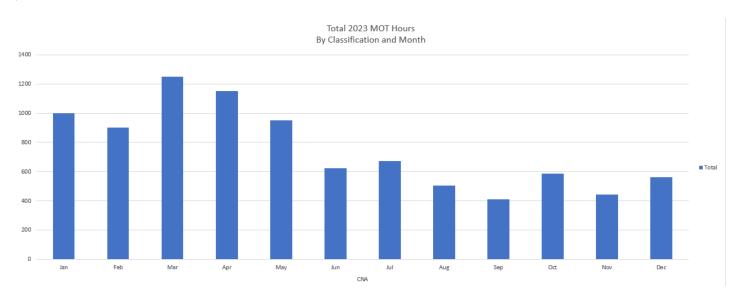

#### Months of the Year:

- In 2022, for ALL classes reviewed, January had the most MOT, by far. For CNAs, there were 1915 hours in January and the next highest was August with 1350 hours and December with 1236. For LVNs, January was more than double the other months with 7006 hours, and July was second with 3283 hours. For RNs, January had 6541 hours and May had 4373 hours.
- In 2023, the data indicates a flatter trend overall for the year. CNAs MOT hours were higher in the first five months of the year. For the LVNs, January was the highest, but only outpaced April, May, and June by a couple of hundred hours. For the RNs, there was a fairly even number of hours per month with the highest months being April, December, March, and January in that order.
- In 2024, January was highest for CNAs, with 926 hours and May was the lowest with 277 hours. For the LVNs, the overall trend was flatter with December being the highest with 1478 hours and February being the lowest with 986 hours. For the RNs, December and January were the highest with 2670 and 2534 hours, respectively.