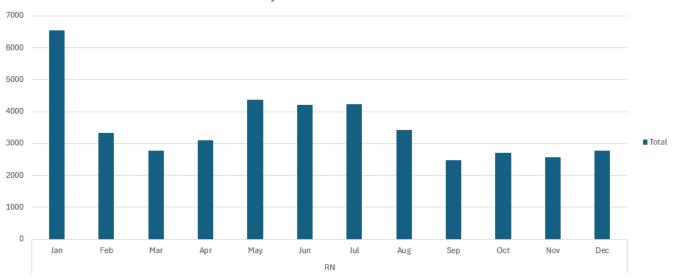

#### Months of the Year:

- In 2022, for ALL classes reviewed, January had the most MOT, by far. For CNAs, there were 1915 hours in January and the next highest was August with 1350 hours and December with 1236. For LVNs, January was more than double the other months with 7006 hours, and July was second with 3283 hours. For RNs, January had 6541 hours and May had 4373 hours.
- In 2023, the data indicates a flatter trend overall for the year. CNAs MOT hours were higher in the first five months of the year. For the LVNs, January was the highest, but only outpaced April, May, and June by a couple of hundred hours. For the RNs, there was a fairly even number of hours per month with the highest months being April, December, March, and January in that order.
- In 2024, January was highest for CNAs, with 926 hours and May was the lowest with 277 hours. For the LVNs, the overall trend was flatter with December being the highest with 1478 hours and February being the lowest with 986 hours. For the RNs, December and January were the highest with 2670 and 2534 hours, respectively.

#### Conclusion:

 Overall, there is no clear trend for all classifications. However, January does seem to consistently have higher MOT hours.