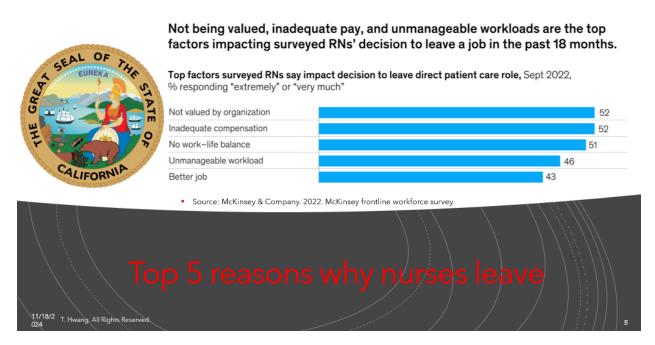

**SEIU's Perspective** In a competitive job market where there are many healthcare organizations that are trying to attract skilled nurses, the CCHCS pay ranges make it challenging to keep up with salaries in the private sector and as seen above, in some public sectors too (SF County and Federal Service). Aside from salary, other benefits are also being offered outside of what CCHCS can offer such as: flexible hourly scheduling (staff choice), sign-on bonuses, more competitive shift differential pay (higher differential pay), and no MOT for the private sector companies. Another important aspect of working within civil service is the dissatisfaction of many nurses when it comes to their work/life balance due to fixed schedules, challenging work culture, and the unpredictability of MOT. This information has been obtained by surveying our nurses. The survey below is from a power-point presentation that was created in 2023 by a CDPH nurse consultant. The information in the slide was done by the McKinsey & Company organization in 2022 that describes the top 5 reasons that nurses leave their jobs.

#### **Outcome:**

**SEIU's Perspective:** SEIU's opinion is that the lower pay ranges offered by the State of California are directly related to CalHR and DOF, which puts CCHCS at a significant disadvantage in recruitment and retention of their workforce. Some of the employment factors noted above are displayed in the graph above on page 7 regarding the top five reasons why nurses leave their positions.