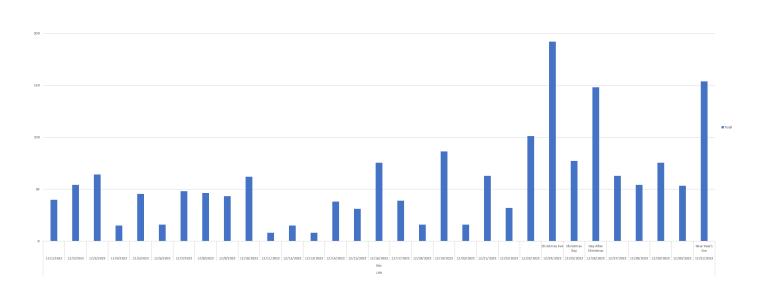

- Overall MOT for each calendar year for each classification
- Overall MOT, by facility, by classification for each calendar year
- Overall MOT, by month, by classification for each calendar year
- Overall MOT, by days of the week, by classification for each calendar year
- Overall MOT, by month, by day, with holidays/events depicted, by classification for each calendar year

- In 2024, the CNAs, had most of the MOT on Sunday, and Monday was the second highest; for LVNs, the highest use of MOT was on Saturday and Sunday was the second highest; and for the RNs, Monday was the highest and Tuesday was the second highest.
- o Conclusion:
  - For 2022 and 2023, Sunday was the day with the most MOT for all classifications. For all years, for LVNs, the weekend days, Saturday and Sunday were the days with the most MOT.
- · Days of the Year
  - The grids below illustrate the days of the year with the most MOT, from 2022-2024, for the three classifications.
    - For 2024, the RNs, highest six days are all around the holidays in December and January. For 2024, the LVNs four of the ten are all around holidays in December and January. For 2024, the CNAs, only one of the ten is in December or January.

| Classification | Date       | Hours |
|----------------|------------|-------|
| RN             | 1/2/2024   | 361   |
| RN             | 12/31/2024 | 252   |
| RN             | 12/26/2024 | 250   |
| RN             | 12/30/2024 | 223   |
| RN             | 12/24/2024 | 219   |
| RN             | 1/1/2024   | 158   |
| RN             | 9/30/2024  | 135   |
| RN             | 1/4/2024   | 134   |
| RN             | 8/8/2024   | 133   |
| RN             | 12/18/2024 | 129   |

| Classification | Date       | Hours |
|----------------|------------|-------|
| LVN            | 3/30/2024  | 168   |
| LVN            | 1/7/2024   | 143   |
| LVN            | 12/31/2024 | 140   |
| LVN            | 12/24/2024 | 126   |
| LVN            | 1/1/2024   | 112   |
| LVN            | 10/11/2024 | 108   |
| LVN            | 12/25/2024 | 105   |
| LVN            | 6/16/2024  | 100   |
| LVN            | 9/21/2024  | 96    |
| LVN            | 1/6/2024   | 95    |

| Classification | Date       | Hours |
|----------------|------------|-------|
| CNA            | 12/24/2024 | 92    |
| CNA            | 11/17/2024 | 88    |
| CNA            | 5/12/2024  | 81    |
| CNA            | 3/11/2024  | 80    |
| CNA            | 6/16/2024  | 80    |
| CNA            | 10/6/2024  | 80    |
| CNA            | 7/6/2024   | 79    |
| CNA            | 11/27/2024 | 72    |
| CNA            | 11/1/2024  | 71    |
| CNA            | 1/28/2024  | 70    |