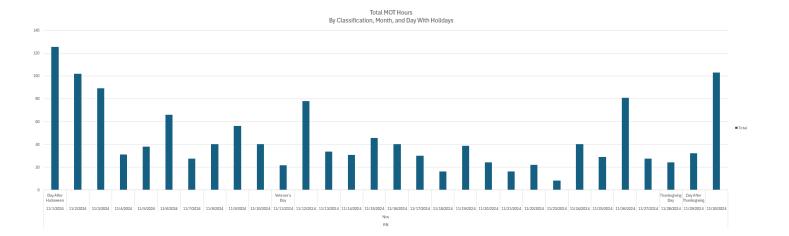

- Overall MOT for each calendar year for each classification
- Overall MOT, by facility, by classification for each calendar year
- Overall MOT, by month, by classification for each calendar year
- Overall MOT, by days of the week, by classification for each calendar year
- Overall MOT, by month, by day, with holidays/events depicted, by classification for each calendar year

- In 2024, the CNAs, had most of the MOT on Sunday, and Monday was the second highest; for LVNs, the highest use of MOT was on Saturday and Sunday was the second highest; and for the RNs, Monday was the highest and Tuesday was the second highest.
- o Conclusion:
  - For 2022 and 2023, Sunday was the day with the most MOT for all classifications. For all years, for LVNs, the weekend days, Saturday and Sunday were the days with the most MOT.
- · Days of the Year
  - The grids below illustrate the days of the year with the most MOT, from 2022-2024, for the three classifications.
    - For 2024, the RNs, highest six days are all around the holidays in December and January. For 2024, the LVNs four of the ten are all around holidays in December and January. For 2024, the CNAs, only one of the ten is in December or January.

Appendix Section:

SEIU Appendix B - CCHCS Registry Data

SEIU Appendix C – Salary Comparison

| CCHCS Institution and Region Map                                                                                                               | 7   |
|------------------------------------------------------------------------------------------------------------------------------------------------|-----|
| Total Mandatory Overtime hours sorted by classification for the 2024 Year                                                                      | 8   |
| Registered Nurse, Licensed Vocational Nurse, Certified Nursing Assistant 2024                                                                  | 8   |
| Total Mandatory Overtime Hours sorted by facility/institution and classification for the 2024 year                                             | r9  |
| Registered Nurse 2024                                                                                                                          | 9   |
| Licensed Vocational Nurse 2024                                                                                                                 | 10  |
| Certified Nursing Assistant 2024                                                                                                               | 11  |
| Total Mandatory Overtime hours sorted by Classification and Month for the 2024 year                                                            | 12  |
| Registered Nurse 2024                                                                                                                          | 12  |
| Licensed Vocational Nurse 2024                                                                                                                 | 13  |
| Certified Nursing Assistant 2024                                                                                                               | 14  |
| Total Mandatory Overtime hours sorted by Classification and Day of the Week for the 2022 year                                                  | r15 |
| Registered Nurse, Licensed Vocational Nurse, Certified Nursing Assistant 2024                                                                  | 15  |
| Total Registered Nurse (RN) Mandatory Overtime Hours sorted by month and each day of the number with holidays labeled for the 2024 year        |     |
| RN January 2024                                                                                                                                | 16  |
| RN February 2024                                                                                                                               | 17  |
| RN March 2024                                                                                                                                  | 18  |
| RN April 2024                                                                                                                                  | 19  |
| RN May 2024                                                                                                                                    | 20  |
| RN June 2024                                                                                                                                   | 21  |
| RN July 2024                                                                                                                                   | 22  |
| RN August 2024                                                                                                                                 | 23  |
| RN September 2024                                                                                                                              | 24  |
| RN October 2024                                                                                                                                | 25  |
| RN November 2024                                                                                                                               | 26  |
| RN December 2024                                                                                                                               | 27  |
| Total Licensed Vocational Nurse (LVN) Mandatory Overtime Hours sorted by month and each of the month, with holidays labeled for the 2024 year. |     |
| LVN January 2024                                                                                                                               | 28  |
| LVN February 2024                                                                                                                              | 29  |
| LVN March 2024                                                                                                                                 | 30  |
| LVN April 2024                                                                                                                                 | 31  |
| LVN May 2024                                                                                                                                   | 32  |
| LVN June 2024                                                                                                                                  | 33  |
| LVN July 2024                                                                                                                                  | 34  |
| LVN August 2024                                                                                                                                | 35  |