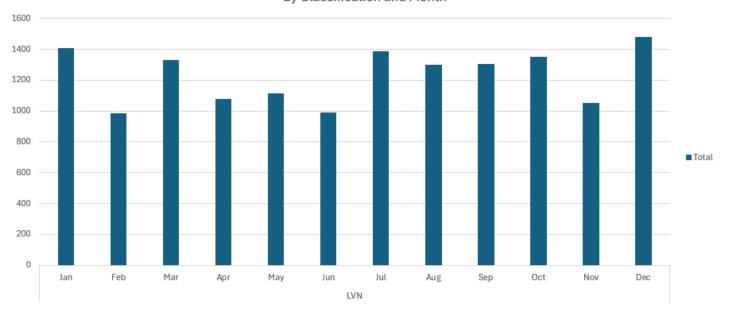

Mandatory Overtime at CCHCS is still required to provide adequate staffing and patient care. However, the number of MOT hours worked in 2024 for all CNAs has decreased by close to a third, LVNs by nearly 40%, and RNs by 25%. See the table below.

| CNA       |      |      |           | LVN   |       | RN        |       |       |
|-----------|------|------|-----------|-------|-------|-----------|-------|-------|
| Month     | 2023 | 2024 | Month     | 2023  | 2024  | Month     | 2023  | 2024  |
| January   | 1001 | 926  | January   | 2494  | 1409  | January   | 2300  | 2537  |
| February  | 900  | 508  | February  | 1614  | 986   | February  | 1736  | 1581  |
| March     | 1252 | 539  | March     | 1868  | 1330  | March     | 2423  | 1381  |
| April     | 1150 | 437  | April     | 2290  | 1079  | April     | 2553  | 1208  |
| May       | 950  | 277  | May       | 2196  | 1113  | May       | 2007  | 1153  |
| June      | 622  | 316  | June      | 2084  | 990   | June      | 2044  | 1534  |
| July      | 671  | 599  | July      | 1813  | 1389  | July      | 1841  | 2099  |
| August    | 505  | 445  | August    | 1898  | 1298  | August    | 2031  | 1996  |
| September | 409  | 680  | September | 1419  | 1305  | September | 1694  | 1964  |
| October   | 587  | 668  | October   | 1589  | 1349  | October   | 2057  | 1978  |
| November  | 443  | 715  | November  | 1312  | 1053  | November  | 1897  | 1356  |
| December  | 564  | 611  | December  | 1780  | 1478  | December  | 2470  | 2670  |
| TOTAL     | 9054 | 6721 | TOTAL     | 22357 | 14781 | TOTAL     | 25052 | 21449 |

#### Months of the Year:

- In 2022, for ALL classes reviewed, January had the most MOT, by far. For CNAs, there were 1915 hours in January and the next highest was August with 1350 hours and December with 1236. For LVNs, January was more than double the other months with 7006 hours, and July was second with 3283 hours. For RNs, January had 6541 hours and May had 4373 hours.
- In 2023, the data indicates a flatter trend overall for the year. CNAs MOT hours were higher in the first five months of the year. For the LVNs, January was the highest, but only outpaced April, May, and June by a couple of hundred hours. For the RNs, there was a fairly even number of hours per month with the highest months being April, December, March, and January in that order.
- In 2024, January was highest for CNAs, with 926 hours and May was the lowest with 277 hours. For the LVNs, the overall trend was flatter with December being the highest with 1478 hours and February being the lowest with 986 hours. For the RNs, December and January were the highest with 2670 and 2534 hours, respectively.