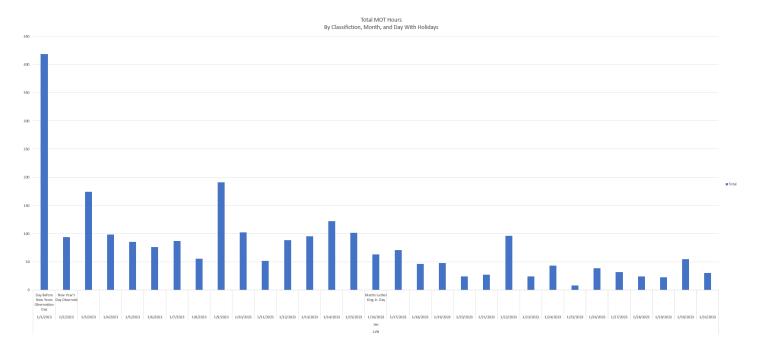

- In 2024, the CNAs, had most of the MOT on Sunday, and Monday was the second highest; for LVNs, the highest use of MOT was on Saturday and Sunday was the second highest; and for the RNs, Monday was the highest and Tuesday was the second highest.
- o Conclusion:
  - For 2022 and 2023, Sunday was the day with the most MOT for all classifications. For all years, for LVNs, the weekend days, Saturday and Sunday were the days with the most MOT.
- · Days of the Year
  - The grids below illustrate the days of the year with the most MOT, from 2022-2024, for the three classifications.
    - For 2024, the RNs, highest six days are all around the holidays in December and January. For 2024, the LVNs four of the ten are all around holidays in December and January. For 2024, the CNAs, only one of the ten is in December or January.

| Classification | Date      | Hours |
|----------------|-----------|-------|
| RN             | 1/3/2022  | 428   |
| RN             | 1/1/2022  | 407   |
| RN             | 1/2/2022  | 376   |
| RN             | 1/10/2022 | 304   |
| RN             | 1/7/2022  | 294   |
| RN             | 1/4/2022  | 293   |
| RN             | 7/5/2022  | 287   |
| RN             | 1/6/2022  | 285   |
| RN             | 1/9/2022  | 269   |
| RN             | 1/8/2022  | 266   |

| Classification | Date      | Hours |
|----------------|-----------|-------|
| LVN            | 1/8/2022  | 459   |
| LVN            | 1/2/2022  | 365   |
| LVN            | 1/3/2022  | 363   |
| LVN            | 1/4/2022  | 361   |
| LVN            | 1/7/2022  | 330   |
| LVN            | 1/1/2022  | 314   |
| LVN            | 1/15/2022 | 313   |
| LVN            | 1/11/2022 | 289   |
| LVN            | 2/13/2022 | 259   |
| LVN            | 1/14/2022 | 256   |

| Classification | Date       | Hours |
|----------------|------------|-------|
| CNA            | 8/1/2022   | 150   |
| CNA            | 1/4/2022   | 137   |
| CNA            | 8/27/2022  | 136   |
| CNA            | 9/18/2022  | 126   |
| CNA            | 8/21/2022  | 120   |
| CNA            | 1/2/2022   | 120   |
| CNA            | 1/3/2022   | 120   |
| CNA            | 12/27/2022 | 114   |
| CNA            | 8/28/2022  | 110   |
| CNA            | 9/11/2022  | 106   |