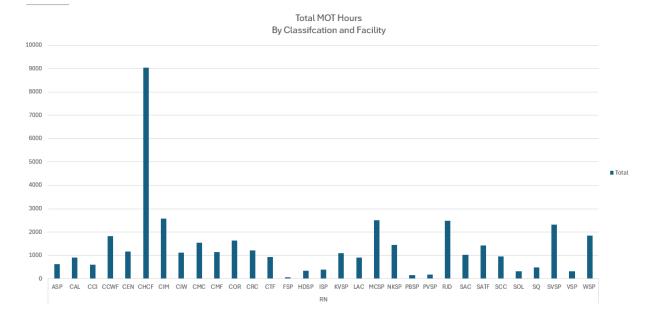

When reviewing the MOT data collected from Telestaff the list below offers a brief summary. Please refer to the Appendix A, pages 8-139, to see the hours and bar graphs for each of these data points.

- Overall MOT for all classifications:
  - In 2022, there were a total of 87,667 hours of MOT for CNAs, LVNs and RNs.
    - CNAs had 12128 hours of MOT, LVNs had 32952 hours of MOT and RNs had 42587 hours of MOT.
  - o In 2023, there were a total of 56,463 hours of MOT for CNAs, LVNs and RNs.
    - CNAs had 9054 hours of MOT, LVNs had 22357 hours of MOT and RNs had 25052 hours of MOT.
  - o In 2024, there were a total of 42,952 hours of MOT for CNAs, LVNs and RNs.
    - CNAs had 6721 hours of MOT, LVNs had 14781 hours of MOT and RNs had 21449 hours of MOT.
  - o Conclusion:
    - MOT has decreased year over year for all classifications. RNs are required to work the most MOT and CNAs the least.
- · MOT by facility:
  - o In 2022, for ALL classes reviewed, California Health Care Facility (CHCF) had the most MOT. For the CNAs, CHCF had 6562 MOT hours, with Corcoran, in second with 857 hours. For the LVNs, CHCF had 6268 MOT hours followed up with Corcoran with 2640 MOT hours. For the RNs, CHCF had 9037 MOT hours, followed by Correctional Institution for Men (CIM) with 2581 hours.

- In 2023, for ALL classes reviewed CHCF had the most MOT. For the CNAs, CHCF had 3819 MOT hours, with CIM, in second with 705 hours. For the LVNs, CHCF had 3031 MOT hours, followed up with Substance Abuse Treatment Facility (SATF) with 1935 MOT hours. For the RNs, CHCF had 4280 MOT hours, followed by Richard J. Donovan Correctional Facility (RJD) with 1860 hours.
- In 2024, for ALL classes reviewed CHCF had the most MOT. For the CNAs, CHCF had 2346 MOT hours, with Substance Abuse Treatment Facility (SATF), in second with 1066 hours. For the LVNs, CIM had 1759 MOT hours followed up with CHCF with 1330 MOT hours. For the RNs, CHCF had 3282 MOT hours, followed by Richard J. Donovan Correctional Facility (RJD) with 1752 hours.