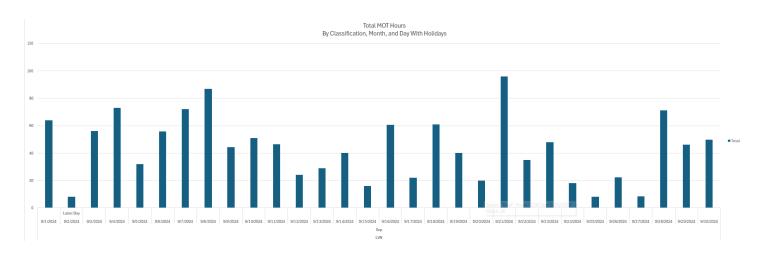

When reviewing the MOT data collected from Telestaff the list below offers a brief summary. Please refer to the Appendix A, pages 8-139, to see the hours and bar graphs for each of these data points.

- Overall MOT for all classifications:
  - In 2022, there were a total of 87,667 hours of MOT for CNAs, LVNs and RNs.
    - CNAs had 12128 hours of MOT, LVNs had 32952 hours of MOT and RNs had 42587 hours of MOT.
  - o In 2023, there were a total of 56,463 hours of MOT for CNAs, LVNs and RNs.
    - CNAs had 9054 hours of MOT, LVNs had 22357 hours of MOT and RNs had 25052 hours of MOT.
  - o In 2024, there were a total of 42,952 hours of MOT for CNAs, LVNs and RNs.
    - CNAs had 6721 hours of MOT, LVNs had 14781 hours of MOT and RNs had 21449 hours of MOT.
  - o Conclusion:
    - MOT has decreased year over year for all classifications. RNs are required to work the most MOT and CNAs the least.
- · MOT by facility:
  - o In 2022, for ALL classes reviewed, California Health Care Facility (CHCF) had the most MOT. For the CNAs, CHCF had 6562 MOT hours, with Corcoran, in second with 857 hours. For the LVNs, CHCF had 6268 MOT hours followed up with Corcoran with 2640 MOT hours. For the RNs, CHCF had 9037 MOT hours, followed by Correctional Institution for Men (CIM) with 2581 hours.

#### Months of the Year:

- In 2022, for ALL classes reviewed, January had the most MOT, by far. For CNAs, there were 1915 hours in January and the next highest was August with 1350 hours and December with 1236. For LVNs, January was more than double the other months with 7006 hours, and July was second with 3283 hours. For RNs, January had 6541 hours and May had 4373 hours.
- In 2023, the data indicates a flatter trend overall for the year. CNAs MOT hours were higher in the first five months of the year. For the LVNs, January was the highest, but only outpaced April, May, and June by a couple of hundred hours. For the RNs, there was a fairly even number of hours per month with the highest months being April, December, March, and January in that order.
- In 2024, January was highest for CNAs, with 926 hours and May was the lowest with 277 hours. For the LVNs, the overall trend was flatter with December being the highest with 1478 hours and February being the lowest with 986 hours. For the RNs, December and January were the highest with 2670 and 2534 hours, respectively.

- In 2024, the CNAs, had most of the MOT on Sunday, and Monday was the second highest; for LVNs, the highest use of MOT was on Saturday and Sunday was the second highest; and for the RNs, Monday was the highest and Tuesday was the second highest.
- o Conclusion:
  - For 2022 and 2023, Sunday was the day with the most MOT for all classifications. For all years, for LVNs, the weekend days, Saturday and Sunday were the days with the most MOT.
- · Days of the Year
  - The grids below illustrate the days of the year with the most MOT, from 2022-2024, for the three classifications.
    - For 2024, the RNs, highest six days are all around the holidays in December and January. For 2024, the LVNs four of the ten are all around holidays in December and January. For 2024, the CNAs, only one of the ten is in December or January.