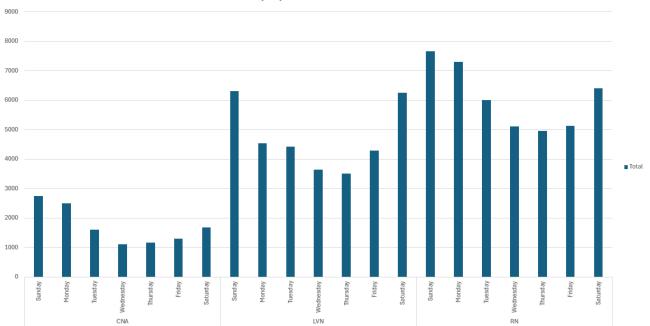

#### Days of the Week:

- In 2022, for ALL classes reviewed, Sunday, had the most MOT. However, for LVNs, Saturday was the second highest, CNAs; Monday was the second highest and for RNs, Monday was the second highest.
- In 2023, for ALL classes reviewed, Sunday, had the most MOT. However, for LVNs, Saturday was the second highest; CNAs, Monday was the second highest; and for RNs Tuesday, was the second highest.

- In 2024, the CNAs, had most of the MOT on Sunday, and Monday was the second highest; for LVNs, the highest use of MOT was on Saturday and Sunday was the second highest; and for the RNs, Monday was the highest and Tuesday was the second highest.
- o Conclusion:
  - For 2022 and 2023, Sunday was the day with the most MOT for all classifications. For all years, for LVNs, the weekend days, Saturday and Sunday were the days with the most MOT.
- · Days of the Year
  - The grids below illustrate the days of the year with the most MOT, from 2022-2024, for the three classifications.
    - For 2024, the RNs, highest six days are all around the holidays in December and January. For 2024, the LVNs four of the ten are all around holidays in December and January. For 2024, the CNAs, only one of the ten is in December or January.

For CCHCS, when looking at the data in 2022 and 2023, for all classes reviewed, Sunday had the most MOT. In 2024, the CNAs, had the most MOT on Sunday, and Monday was the second highest; for LVNs, the highest use of MOT was on Saturday and Sunday was the second highest; and for the RNs, Monday was the highest and Tuesday was the second highest.