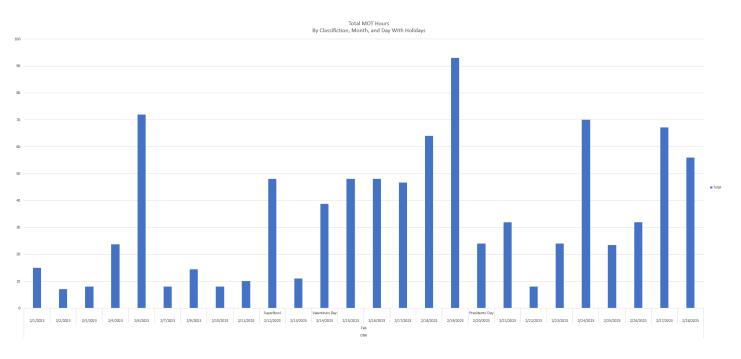

- Overall MOT for each calendar year for each classification
- Overall MOT, by facility, by classification for each calendar year
- Overall MOT, by month, by classification for each calendar year
- Overall MOT, by days of the week, by classification for each calendar year
- Overall MOT, by month, by day, with holidays/events depicted, by classification for each calendar year

#### Months of the Year:

- In 2022, for ALL classes reviewed, January had the most MOT, by far. For CNAs, there were 1915 hours in January and the next highest was August with 1350 hours and December with 1236. For LVNs, January was more than double the other months with 7006 hours, and July was second with 3283 hours. For RNs, January had 6541 hours and May had 4373 hours.
- In 2023, the data indicates a flatter trend overall for the year. CNAs MOT hours were higher in the first five months of the year. For the LVNs, January was the highest, but only outpaced April, May, and June by a couple of hundred hours. For the RNs, there was a fairly even number of hours per month with the highest months being April, December, March, and January in that order.
- In 2024, January was highest for CNAs, with 926 hours and May was the lowest with 277 hours. For the LVNs, the overall trend was flatter with December being the highest with 1478 hours and February being the lowest with 986 hours. For the RNs, December and January were the highest with 2670 and 2534 hours, respectively.