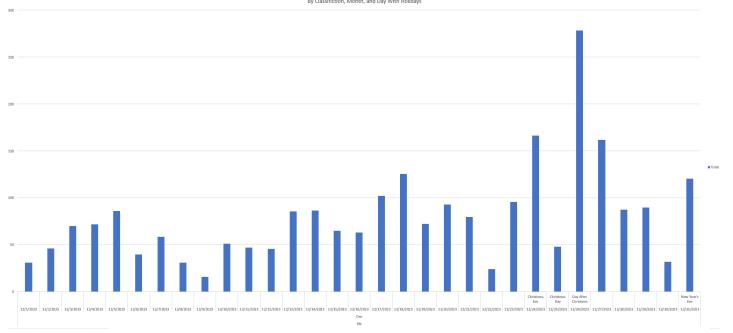

- In 2024, the CNAs, had most of the MOT on Sunday, and Monday was the second highest; for LVNs, the highest use of MOT was on Saturday and Sunday was the second highest; and for the RNs, Monday was the highest and Tuesday was the second highest.
- o Conclusion:
  - For 2022 and 2023, Sunday was the day with the most MOT for all classifications. For all years, for LVNs, the weekend days, Saturday and Sunday were the days with the most MOT.
- · Days of the Year
  - The grids below illustrate the days of the year with the most MOT, from 2022-2024, for the three classifications.
    - For 2024, the RNs, highest six days are all around the holidays in December and January. For 2024, the LVNs four of the ten are all around holidays in December and January. For 2024, the CNAs, only one of the ten is in December or January.

| Classification | Date       | Hours |
|----------------|------------|-------|
| RN             | 1/2/2024   | 361   |
| RN             | 12/31/2024 | 252   |
| RN             | 12/26/2024 | 250   |
| RN             | 12/30/2024 | 223   |
| RN             | 12/24/2024 | 219   |
| RN             | 1/1/2024   | 158   |
| RN             | 9/30/2024  | 135   |
| RN             | 1/4/2024   | 134   |
| RN             | 8/8/2024   | 133   |
| RN             | 12/18/2024 | 129   |

| Classification | Date       | Hours |
|----------------|------------|-------|
| LVN            | 3/30/2024  | 168   |
| LVN            | 1/7/2024   | 143   |
| LVN            | 12/31/2024 | 140   |
| LVN            | 12/24/2024 | 126   |
| LVN            | 1/1/2024   | 112   |
| LVN            | 10/11/2024 | 108   |
| LVN            | 12/25/2024 | 105   |
| LVN            | 6/16/2024  | 100   |
| LVN            | 9/21/2024  | 96    |
| LVN            | 1/6/2024   | 95    |

| Classification | Date       | Hours |
|----------------|------------|-------|
| CNA            | 12/24/2024 | 92    |
| CNA            | 11/17/2024 | 88    |
| CNA            | 5/12/2024  | 81    |
| CNA            | 3/11/2024  | 80    |
| CNA            | 6/16/2024  | 80    |
| CNA            | 10/6/2024  | 80    |
| CNA            | 7/6/2024   | 79    |
| CNA            | 11/27/2024 | 72    |
| CNA            | 11/1/2024  | 71    |
| CNA            | 1/28/2024  | 70    |