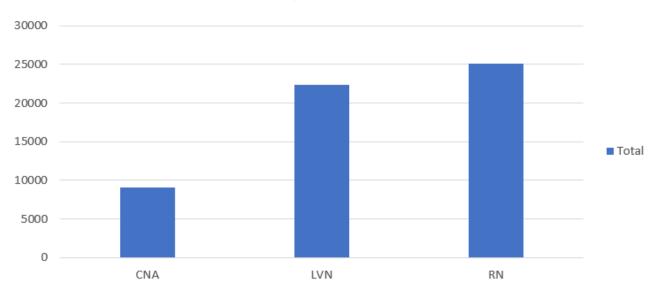

When reviewing the MOT data collected from Telestaff the list below offers a brief summary. Please refer to the Appendix A, pages 8-139, to see the hours and bar graphs for each of these data points.

- Overall MOT for all classifications:
  - In 2022, there were a total of 87,667 hours of MOT for CNAs, LVNs and RNs.
    - CNAs had 12128 hours of MOT, LVNs had 32952 hours of MOT and RNs had 42587 hours of MOT.
  - o In 2023, there were a total of 56,463 hours of MOT for CNAs, LVNs and RNs.
    - CNAs had 9054 hours of MOT, LVNs had 22357 hours of MOT and RNs had 25052 hours of MOT.
  - o In 2024, there were a total of 42,952 hours of MOT for CNAs, LVNs and RNs.
    - CNAs had 6721 hours of MOT, LVNs had 14781 hours of MOT and RNs had 21449 hours of MOT.
  - o Conclusion:
    - MOT has decreased year over year for all classifications. RNs are required to work the most MOT and CNAs the least.
- · MOT by facility:
  - o In 2022, for ALL classes reviewed, California Health Care Facility (CHCF) had the most MOT. For the CNAs, CHCF had 6562 MOT hours, with Corcoran, in second with 857 hours. For the LVNs, CHCF had 6268 MOT hours followed up with Corcoran with 2640 MOT hours. For the RNs, CHCF had 9037 MOT hours, followed by Correctional Institution for Men (CIM) with 2581 hours.