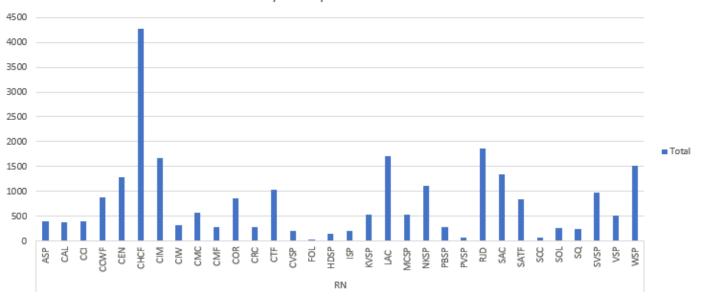

- In 2023, for ALL classes reviewed CHCF had the most MOT. For the CNAs, CHCF had 3819 MOT hours, with CIM, in second with 705 hours. For the LVNs, CHCF had 3031 MOT hours, followed up with Substance Abuse Treatment Facility (SATF) with 1935 MOT hours. For the RNs, CHCF had 4280 MOT hours, followed by Richard J. Donovan Correctional Facility (RJD) with 1860 hours.
- In 2024, for ALL classes reviewed CHCF had the most MOT. For the CNAs, CHCF had 2346 MOT hours, with Substance Abuse Treatment Facility (SATF), in second with 1066 hours. For the LVNs, CIM had 1759 MOT hours followed up with CHCF with 1330 MOT hours. For the RNs, CHCF had 3282 MOT hours, followed by Richard J. Donovan Correctional Facility (RJD) with 1752 hours.