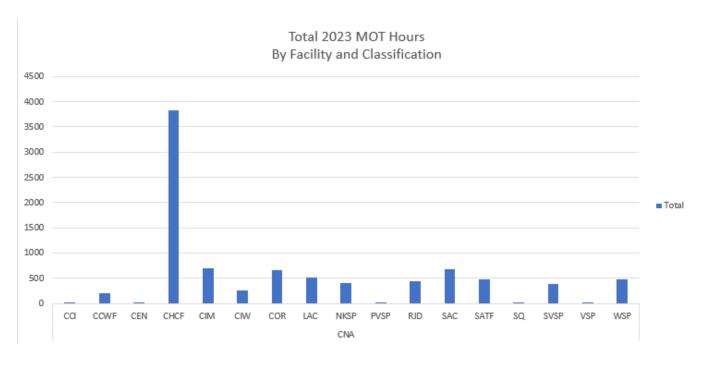

- In 2023, for ALL classes reviewed CHCF had the most MOT. For the CNAs, CHCF had 3819 MOT hours, with CIM, in second with 705 hours. For the LVNs, CHCF had 3031 MOT hours, followed up with Substance Abuse Treatment Facility (SATF) with 1935 MOT hours. For the RNs, CHCF had 4280 MOT hours, followed by Richard J. Donovan Correctional Facility (RJD) with 1860 hours.
- In 2024, for ALL classes reviewed CHCF had the most MOT. For the CNAs, CHCF had 2346 MOT hours, with Substance Abuse Treatment Facility (SATF), in second with 1066 hours. For the LVNs, CIM had 1759 MOT hours followed up with CHCF with 1330 MOT hours. For the RNs, CHCF had 3282 MOT hours, followed by Richard J. Donovan Correctional Facility (RJD) with 1752 hours.