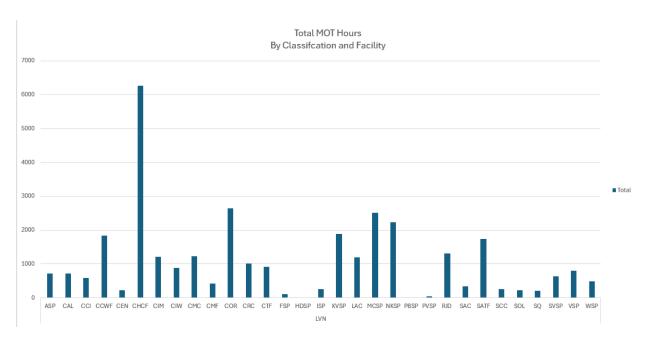

When reviewing the MOT data collected from Telestaff the list below offers a brief summary. Please refer to the Appendix A, pages 8-139, to see the hours and bar graphs for each of these data points.

- Overall MOT for all classifications:
  - In 2022, there were a total of 87,667 hours of MOT for CNAs, LVNs and RNs.
    - CNAs had 12128 hours of MOT, LVNs had 32952 hours of MOT and RNs had 42587 hours of MOT.
  - o In 2023, there were a total of 56,463 hours of MOT for CNAs, LVNs and RNs.
    - CNAs had 9054 hours of MOT, LVNs had 22357 hours of MOT and RNs had 25052 hours of MOT.
  - o In 2024, there were a total of 42,952 hours of MOT for CNAs, LVNs and RNs.
    - CNAs had 6721 hours of MOT, LVNs had 14781 hours of MOT and RNs had 21449 hours of MOT.
  - o Conclusion:
    - MOT has decreased year over year for all classifications. RNs are required to work the most MOT and CNAs the least.
- · MOT by facility:
  - o In 2022, for ALL classes reviewed, California Health Care Facility (CHCF) had the most MOT. For the CNAs, CHCF had 6562 MOT hours, with Corcoran, in second with 857 hours. For the LVNs, CHCF had 6268 MOT hours followed up with Corcoran with 2640 MOT hours. For the RNs, CHCF had 9037 MOT hours, followed by Correctional Institution for Men (CIM) with 2581 hours.

- In 2023, for ALL classes reviewed CHCF had the most MOT. For the CNAs, CHCF had 3819 MOT hours, with CIM, in second with 705 hours. For the LVNs, CHCF had 3031 MOT hours, followed up with Substance Abuse Treatment Facility (SATF) with 1935 MOT hours. For the RNs, CHCF had 4280 MOT hours, followed by Richard J. Donovan Correctional Facility (RJD) with 1860 hours.
- In 2024, for ALL classes reviewed CHCF had the most MOT. For the CNAs, CHCF had 2346 MOT hours, with Substance Abuse Treatment Facility (SATF), in second with 1066 hours. For the LVNs, CIM had 1759 MOT hours followed up with CHCF with 1330 MOT hours. For the RNs, CHCF had 3282 MOT hours, followed by Richard J. Donovan Correctional Facility (RJD) with 1752 hours.