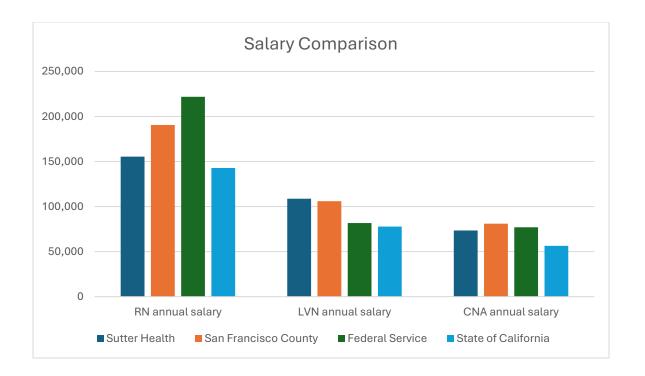

SEIU researched salaries across the private and public sectors to display sample data for three nursing classifications that CCHCS utilizes and who are impacted by MOT.

The salary ranges seen in the table below the salaries are calculated by taking the lowest/highest hourly rate and multiplying those numbers by 2,080 hours (standard work hours annually). The salary ranges for CCHCS were taken from the civil service pay scales from the CalHR website – the lowest/highest monthly salaries were multiplied by twelve. Below the salary table you will see a bar graph with salary comparisons, which shows the disparity if civil service wages compared to other private and public sector healthcare organizations.

| Organizations:          | RN annual salary:     | LVN annual salary:   | CNA annual salary:  |
|-------------------------|-----------------------|----------------------|---------------------|
| Sutter Health           | \$101,566 - \$155,480 | \$80,974 -\$108,700  | \$60,486 - \$73,507 |
| San Francisco<br>County | \$160,804 - \$190,569 | \$87,214 - \$105,996 | \$64,417 - \$81,057 |
| Federal Service         | \$149,816 - \$221,900 | \$59,851 -\$81,712   | \$47,206 - \$77,068 |
| State of California     | \$119,832 - \$142,824 | \$68,892 - \$77,844  | \$45,024 - \$56,388 |

**SEIU's Perspective** In a competitive job market where there are many healthcare organizations that are trying to attract skilled nurses, the CCHCS pay ranges make it challenging to keep up with salaries in the private sector and as seen above, in some public sectors too (SF County and Federal Service). Aside from salary, other benefits are also being offered outside of what CCHCS can offer such as: flexible hourly scheduling (staff choice), sign-on bonuses, more competitive shift differential pay (higher differential pay), and no MOT for the private sector companies. Another important aspect of working within civil service is the dissatisfaction of many nurses when it comes to their work/life balance due to fixed schedules, challenging work culture, and the unpredictability of MOT. This information has been obtained by surveying our nurses. The survey below is from a power-point presentation that was created in 2023 by a CDPH nurse consultant. The information in the slide was done by the McKinsey & Company organization in 2022 that describes the top 5 reasons that nurses leave their jobs.