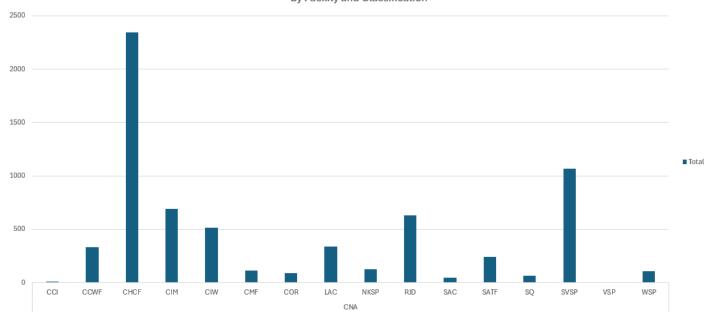

When reviewing the MOT data collected from Telestaff the list below offers a brief summary. Please refer to the Appendix A, pages 8-139, to see the hours and bar graphs for each of these data points.

- Overall MOT for all classifications:
  - In 2022, there were a total of 87,667 hours of MOT for CNAs, LVNs and RNs.
    - CNAs had 12128 hours of MOT, LVNs had 32952 hours of MOT and RNs had 42587 hours of MOT.
  - o In 2023, there were a total of 56,463 hours of MOT for CNAs, LVNs and RNs.
    - CNAs had 9054 hours of MOT, LVNs had 22357 hours of MOT and RNs had 25052 hours of MOT.
  - o In 2024, there were a total of 42,952 hours of MOT for CNAs, LVNs and RNs.
    - CNAs had 6721 hours of MOT, LVNs had 14781 hours of MOT and RNs had 21449 hours of MOT.
  - o Conclusion:
    - MOT has decreased year over year for all classifications. RNs are required to work the most MOT and CNAs the least.
- · MOT by facility:
  - o In 2022, for ALL classes reviewed, California Health Care Facility (CHCF) had the most MOT. For the CNAs, CHCF had 6562 MOT hours, with Corcoran, in second with 857 hours. For the LVNs, CHCF had 6268 MOT hours followed up with Corcoran with 2640 MOT hours. For the RNs, CHCF had 9037 MOT hours, followed by Correctional Institution for Men (CIM) with 2581 hours.

- In 2023, for ALL classes reviewed CHCF had the most MOT. For the CNAs, CHCF had 3819 MOT hours, with CIM, in second with 705 hours. For the LVNs, CHCF had 3031 MOT hours, followed up with Substance Abuse Treatment Facility (SATF) with 1935 MOT hours. For the RNs, CHCF had 4280 MOT hours, followed by Richard J. Donovan Correctional Facility (RJD) with 1860 hours.
- In 2024, for ALL classes reviewed CHCF had the most MOT. For the CNAs, CHCF had 2346 MOT hours, with Substance Abuse Treatment Facility (SATF), in second with 1066 hours. For the LVNs, CIM had 1759 MOT hours followed up with CHCF with 1330 MOT hours. For the RNs, CHCF had 3282 MOT hours, followed by Richard J. Donovan Correctional Facility (RJD) with 1752 hours.

#### Conclusion:

- With the one exception of LVNs at CIM in 2024, CHCF continues to have the most MOT for all classifications.
  - CHCF is the largest institution and employs more CNAs, LVNs and RNs than any other correctional institution in the state. CHCF has 1012 Medical Beds, 80 Mental Health Crisis Beds (MHCB) and 532 Psychiatric Inpatient Program (PIP) Beds.