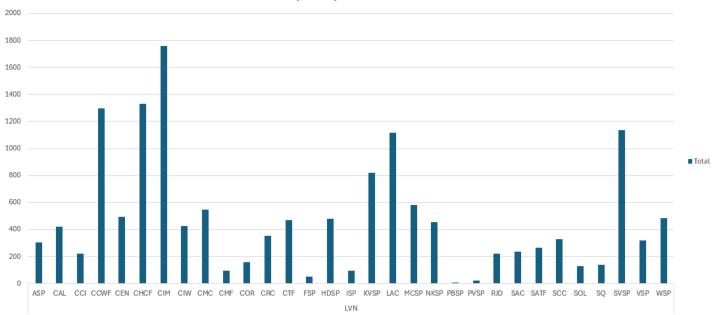

When reviewing the MOT data collected from Telestaff the list below offers a brief summary. Please refer to the Appendix A, pages 8-139, to see the hours and bar graphs for each of these data points.

- Overall MOT for all classifications:
  - In 2022, there were a total of 87,667 hours of MOT for CNAs, LVNs and RNs.
    - CNAs had 12128 hours of MOT, LVNs had 32952 hours of MOT and RNs had 42587 hours of MOT.
  - o In 2023, there were a total of 56,463 hours of MOT for CNAs, LVNs and RNs.
    - CNAs had 9054 hours of MOT, LVNs had 22357 hours of MOT and RNs had 25052 hours of MOT.
  - o In 2024, there were a total of 42,952 hours of MOT for CNAs, LVNs and RNs.
    - CNAs had 6721 hours of MOT, LVNs had 14781 hours of MOT and RNs had 21449 hours of MOT.
  - o Conclusion:
    - MOT has decreased year over year for all classifications. RNs are required to work the most MOT and CNAs the least.
- · MOT by facility:
  - o In 2022, for ALL classes reviewed, California Health Care Facility (CHCF) had the most MOT. For the CNAs, CHCF had 6562 MOT hours, with Corcoran, in second with 857 hours. For the LVNs, CHCF had 6268 MOT hours followed up with Corcoran with 2640 MOT hours. For the RNs, CHCF had 9037 MOT hours, followed by Correctional Institution for Men (CIM) with 2581 hours.

- In 2023, for ALL classes reviewed CHCF had the most MOT. For the CNAs, CHCF had 3819 MOT hours, with CIM, in second with 705 hours. For the LVNs, CHCF had 3031 MOT hours, followed up with Substance Abuse Treatment Facility (SATF) with 1935 MOT hours. For the RNs, CHCF had 4280 MOT hours, followed by Richard J. Donovan Correctional Facility (RJD) with 1860 hours.
- In 2024, for ALL classes reviewed CHCF had the most MOT. For the CNAs, CHCF had 2346 MOT hours, with Substance Abuse Treatment Facility (SATF), in second with 1066 hours. For the LVNs, CIM had 1759 MOT hours followed up with CHCF with 1330 MOT hours. For the RNs, CHCF had 3282 MOT hours, followed by Richard J. Donovan Correctional Facility (RJD) with 1752 hours.

#### Conclusion:

- With the one exception of LVNs at CIM in 2024, CHCF continues to have the most MOT for all classifications.
  - CHCF is the largest institution and employs more CNAs, LVNs and RNs than any other correctional institution in the state. CHCF has 1012 Medical Beds, 80 Mental Health Crisis Beds (MHCB) and 532 Psychiatric Inpatient Program (PIP) Beds.