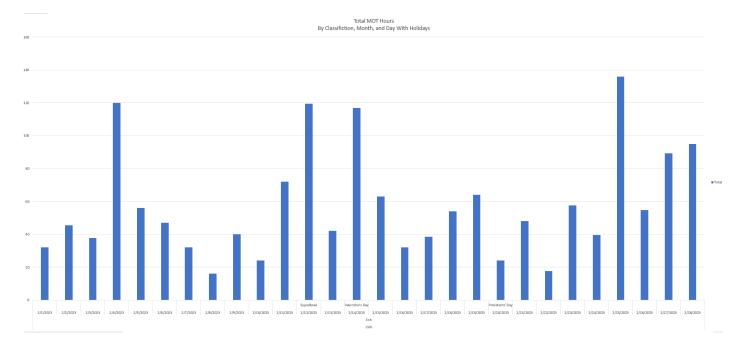

When reviewing the MOT data collected from Telestaff the list below offers a brief summary. Please refer to the Appendix A, pages 8-139, to see the hours and bar graphs for each of these data points.

- Overall MOT for all classifications:
  - In 2022, there were a total of 87,667 hours of MOT for CNAs, LVNs and RNs.
    - CNAs had 12128 hours of MOT, LVNs had 32952 hours of MOT and RNs had 42587 hours of MOT.
  - o In 2023, there were a total of 56,463 hours of MOT for CNAs, LVNs and RNs.
    - CNAs had 9054 hours of MOT, LVNs had 22357 hours of MOT and RNs had 25052 hours of MOT.
  - o In 2024, there were a total of 42,952 hours of MOT for CNAs, LVNs and RNs.
    - CNAs had 6721 hours of MOT, LVNs had 14781 hours of MOT and RNs had 21449 hours of MOT.
  - o Conclusion:
    - MOT has decreased year over year for all classifications. RNs are required to work the most MOT and CNAs the least.
- · MOT by facility:
  - o In 2022, for ALL classes reviewed, California Health Care Facility (CHCF) had the most MOT. For the CNAs, CHCF had 6562 MOT hours, with Corcoran, in second with 857 hours. For the LVNs, CHCF had 6268 MOT hours followed up with Corcoran with 2640 MOT hours. For the RNs, CHCF had 9037 MOT hours, followed by Correctional Institution for Men (CIM) with 2581 hours.

#### Months of the Year:

- In 2022, for ALL classes reviewed, January had the most MOT, by far. For CNAs, there were 1915 hours in January and the next highest was August with 1350 hours and December with 1236. For LVNs, January was more than double the other months with 7006 hours, and July was second with 3283 hours. For RNs, January had 6541 hours and May had 4373 hours.
- In 2023, the data indicates a flatter trend overall for the year. CNAs MOT hours were higher in the first five months of the year. For the LVNs, January was the highest, but only outpaced April, May, and June by a couple of hundred hours. For the RNs, there was a fairly even number of hours per month with the highest months being April, December, March, and January in that order.
- In 2024, January was highest for CNAs, with 926 hours and May was the lowest with 277 hours. For the LVNs, the overall trend was flatter with December being the highest with 1478 hours and February being the lowest with 986 hours. For the RNs, December and January were the highest with 2670 and 2534 hours, respectively.