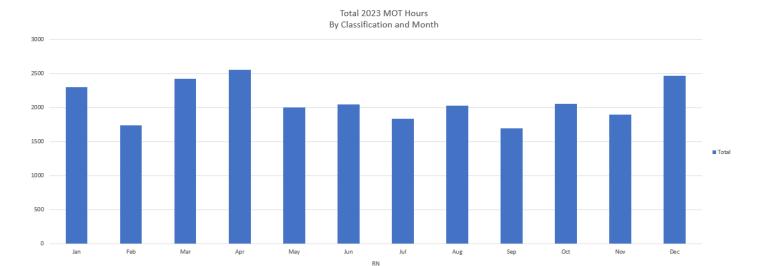

#### Months of the Year:

- In 2022, for ALL classes reviewed, January had the most MOT, by far. For CNAs, there were 1915 hours in January and the next highest was August with 1350 hours and December with 1236. For LVNs, January was more than double the other months with 7006 hours, and July was second with 3283 hours. For RNs, January had 6541 hours and May had 4373 hours.
- In 2023, the data indicates a flatter trend overall for the year. CNAs MOT hours were higher in the first five months of the year. For the LVNs, January was the highest, but only outpaced April, May, and June by a couple of hundred hours. For the RNs, there was a fairly even number of hours per month with the highest months being April, December, March, and January in that order.
- In 2024, January was highest for CNAs, with 926 hours and May was the lowest with 277 hours. For the LVNs, the overall trend was flatter with December being the highest with 1478 hours and February being the lowest with 986 hours. For the RNs, December and January were the highest with 2670 and 2534 hours, respectively.

For CCHCS, when looking at the data in 2022 and 2023, for all classes reviewed, Sunday had the most MOT. In 2024, the CNAs, had the most MOT on Sunday, and Monday was the second highest; for LVNs, the highest use of MOT was on Saturday and Sunday was the second highest; and for the RNs, Monday was the highest and Tuesday was the second highest.