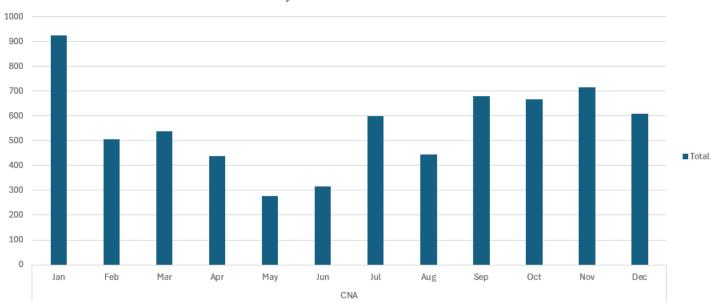

Mandatory Overtime at CCHCS is still required to provide adequate staffing and patient care. However, the number of MOT hours worked in 2024 for all CNAs has decreased by close to a third, LVNs by nearly 40%, and RNs by 25%. See the table below.

| CNA       |      |      |           | LVN   |       | RN        |       |       |
|-----------|------|------|-----------|-------|-------|-----------|-------|-------|
| Month     | 2023 | 2024 | Month     | 2023  | 2024  | Month     | 2023  | 2024  |
| January   | 1001 | 926  | January   | 2494  | 1409  | January   | 2300  | 2537  |
| February  | 900  | 508  | February  | 1614  | 986   | February  | 1736  | 1581  |
| March     | 1252 | 539  | March     | 1868  | 1330  | March     | 2423  | 1381  |
| April     | 1150 | 437  | April     | 2290  | 1079  | April     | 2553  | 1208  |
| May       | 950  | 277  | May       | 2196  | 1113  | May       | 2007  | 1153  |
| June      | 622  | 316  | June      | 2084  | 990   | June      | 2044  | 1534  |
| July      | 671  | 599  | July      | 1813  | 1389  | July      | 1841  | 2099  |
| August    | 505  | 445  | August    | 1898  | 1298  | August    | 2031  | 1996  |
| September | 409  | 680  | September | 1419  | 1305  | September | 1694  | 1964  |
| October   | 587  | 668  | October   | 1589  | 1349  | October   | 2057  | 1978  |
| November  | 443  | 715  | November  | 1312  | 1053  | November  | 1897  | 1356  |
| December  | 564  | 611  | December  | 1780  | 1478  | December  | 2470  | 2670  |
| TOTAL     | 9054 | 6721 | TOTAL     | 22357 | 14781 | TOTAL     | 25052 | 21449 |

#### Months of the Year:

- In 2022, for ALL classes reviewed, January had the most MOT, by far. For CNAs, there were 1915 hours in January and the next highest was August with 1350 hours and December with 1236. For LVNs, January was more than double the other months with 7006 hours, and July was second with 3283 hours. For RNs, January had 6541 hours and May had 4373 hours.
- In 2023, the data indicates a flatter trend overall for the year. CNAs MOT hours were higher in the first five months of the year. For the LVNs, January was the highest, but only outpaced April, May, and June by a couple of hundred hours. For the RNs, there was a fairly even number of hours per month with the highest months being April, December, March, and January in that order.
- In 2024, January was highest for CNAs, with 926 hours and May was the lowest with 277 hours. For the LVNs, the overall trend was flatter with December being the highest with 1478 hours and February being the lowest with 986 hours. For the RNs, December and January were the highest with 2670 and 2534 hours, respectively.