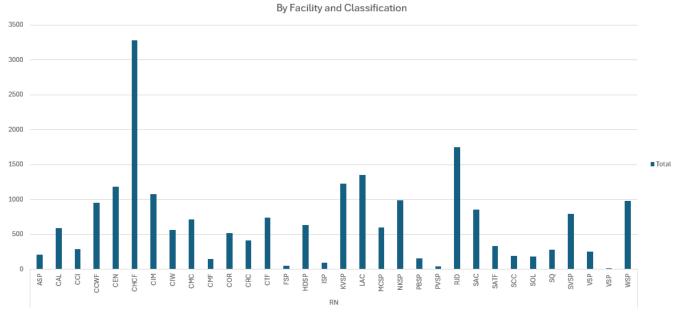

When reviewing the MOT data collected from Telestaff the list below offers a brief summary. Please refer to the Appendix A, pages 8-139, to see the hours and bar graphs for each of these data points.

- Overall MOT for all classifications:
  - In 2022, there were a total of 87,667 hours of MOT for CNAs, LVNs and RNs.
    - CNAs had 12128 hours of MOT, LVNs had 32952 hours of MOT and RNs had 42587 hours of MOT.
  - o In 2023, there were a total of 56,463 hours of MOT for CNAs, LVNs and RNs.
    - CNAs had 9054 hours of MOT, LVNs had 22357 hours of MOT and RNs had 25052 hours of MOT.
  - o In 2024, there were a total of 42,952 hours of MOT for CNAs, LVNs and RNs.
    - CNAs had 6721 hours of MOT, LVNs had 14781 hours of MOT and RNs had 21449 hours of MOT.
  - o Conclusion:
    - MOT has decreased year over year for all classifications. RNs are required to work the most MOT and CNAs the least.
- · MOT by facility:
  - o In 2022, for ALL classes reviewed, California Health Care Facility (CHCF) had the most MOT. For the CNAs, CHCF had 6562 MOT hours, with Corcoran, in second with 857 hours. For the LVNs, CHCF had 6268 MOT hours followed up with Corcoran with 2640 MOT hours. For the RNs, CHCF had 9037 MOT hours, followed by Correctional Institution for Men (CIM) with 2581 hours.

- In 2023, for ALL classes reviewed CHCF had the most MOT. For the CNAs, CHCF had 3819 MOT hours, with CIM, in second with 705 hours. For the LVNs, CHCF had 3031 MOT hours, followed up with Substance Abuse Treatment Facility (SATF) with 1935 MOT hours. For the RNs, CHCF had 4280 MOT hours, followed by Richard J. Donovan Correctional Facility (RJD) with 1860 hours.
- In 2024, for ALL classes reviewed CHCF had the most MOT. For the CNAs, CHCF had 2346 MOT hours, with Substance Abuse Treatment Facility (SATF), in second with 1066 hours. For the LVNs, CIM had 1759 MOT hours followed up with CHCF with 1330 MOT hours. For the RNs, CHCF had 3282 MOT hours, followed by Richard J. Donovan Correctional Facility (RJD) with 1752 hours.

#### Conclusion:

- With the one exception of LVNs at CIM in 2024, CHCF continues to have the most MOT for all classifications.
  - CHCF is the largest institution and employs more CNAs, LVNs and RNs than any other correctional institution in the state. CHCF has 1012 Medical Beds, 80 Mental Health Crisis Beds (MHCB) and 532 Psychiatric Inpatient Program (PIP) Beds.