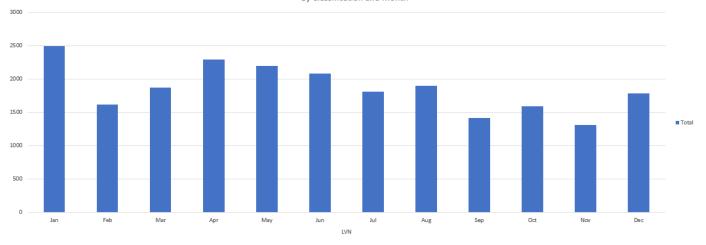

#### Months of the Year:

- In 2022, for ALL classes reviewed, January had the most MOT, by far. For CNAs, there were 1915 hours in January and the next highest was August with 1350 hours and December with 1236. For LVNs, January was more than double the other months with 7006 hours, and July was second with 3283 hours. For RNs, January had 6541 hours and May had 4373 hours.
- In 2023, the data indicates a flatter trend overall for the year. CNAs MOT hours were higher in the first five months of the year. For the LVNs, January was the highest, but only outpaced April, May, and June by a couple of hundred hours. For the RNs, there was a fairly even number of hours per month with the highest months being April, December, March, and January in that order.
- In 2024, January was highest for CNAs, with 926 hours and May was the lowest with 277 hours. For the LVNs, the overall trend was flatter with December being the highest with 1478 hours and February being the lowest with 986 hours. For the RNs, December and January were the highest with 2670 and 2534 hours, respectively.

#### Days of the Week:

- In 2022, for ALL classes reviewed, Sunday, had the most MOT. However, for LVNs, Saturday was the second highest, CNAs; Monday was the second highest and for RNs, Monday was the second highest.
- In 2023, for ALL classes reviewed, Sunday, had the most MOT. However, for LVNs, Saturday was the second highest; CNAs, Monday was the second highest; and for RNs Tuesday, was the second highest.