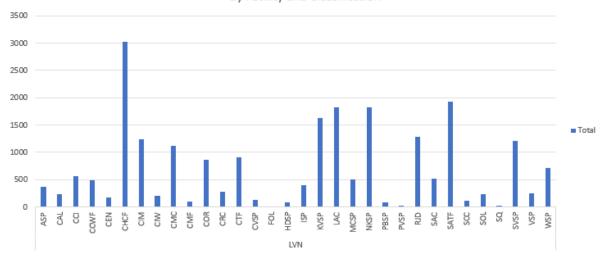

- In 2023, for ALL classes reviewed CHCF had the most MOT. For the CNAs, CHCF had 3819 MOT hours, with CIM, in second with 705 hours. For the LVNs, CHCF had 3031 MOT hours, followed up with Substance Abuse Treatment Facility (SATF) with 1935 MOT hours. For the RNs, CHCF had 4280 MOT hours, followed by Richard J. Donovan Correctional Facility (RJD) with 1860 hours.
- In 2024, for ALL classes reviewed CHCF had the most MOT. For the CNAs, CHCF had 2346 MOT hours, with Substance Abuse Treatment Facility (SATF), in second with 1066 hours. For the LVNs, CIM had 1759 MOT hours followed up with CHCF with 1330 MOT hours. For the RNs, CHCF had 3282 MOT hours, followed by Richard J. Donovan Correctional Facility (RJD) with 1752 hours.