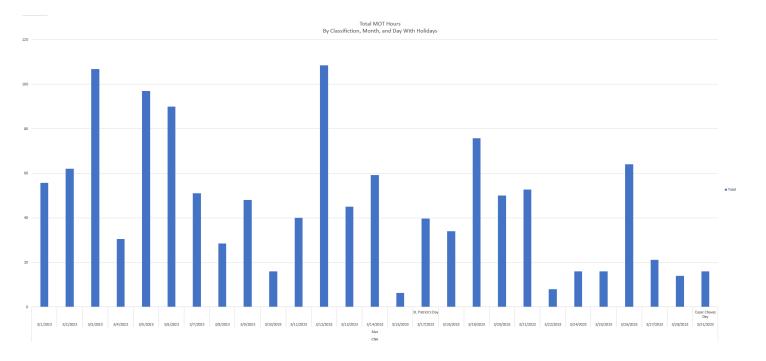

- Overall MOT for each calendar year for each classification
- Overall MOT, by facility, by classification for each calendar year
- Overall MOT, by month, by classification for each calendar year
- Overall MOT, by days of the week, by classification for each calendar year
- Overall MOT, by month, by day, with holidays/events depicted, by classification for each calendar year

#### Months of the Year:

- In 2022, for ALL classes reviewed, January had the most MOT, by far. For CNAs, there were 1915 hours in January and the next highest was August with 1350 hours and December with 1236. For LVNs, January was more than double the other months with 7006 hours, and July was second with 3283 hours. For RNs, January had 6541 hours and May had 4373 hours.
- In 2023, the data indicates a flatter trend overall for the year. CNAs MOT hours were higher in the first five months of the year. For the LVNs, January was the highest, but only outpaced April, May, and June by a couple of hundred hours. For the RNs, there was a fairly even number of hours per month with the highest months being April, December, March, and January in that order.
- In 2024, January was highest for CNAs, with 926 hours and May was the lowest with 277 hours. For the LVNs, the overall trend was flatter with December being the highest with 1478 hours and February being the lowest with 986 hours. For the RNs, December and January were the highest with 2670 and 2534 hours, respectively.